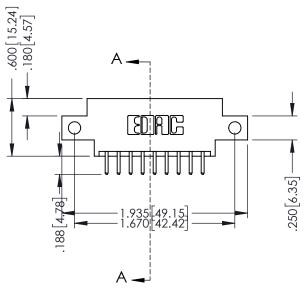

346-ENG-MASTER

**Contact Code 555** 

**Contact Code 556** 

INSULATOR MATERIAL: THERMOPLASTIC POLYESTER, UL 94V-0 CONTACT MATERIAL; COPPER, NICKEL, TIN ALLOY CA-725 CONTACT PLATING: GOLD ON THE MATING AREA, TIN-LEAD

ON THE CONTACT TAILS, NICKEL UNDERPLATE