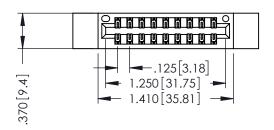

1

INSULATOR MATERIAL: THERMOPLASTIC POLYESTER, UL 94V-0 CONTACT MATERIAL; COPPER, NICKEL, TIN ALLOY CA-725 CONTACT PLATING: GOLD ON THE MATING AREA, TIN-LEAD ON THE CONTACT TAILS, NICKEL UNDERPLATE

| 346 | 3/396 SERIES CA | ARD EDGE   | CONNECTOR |
|-----|-----------------|------------|-----------|
| PΑ  | RT NUMBER: 39   | 6-018-520- | 812       |