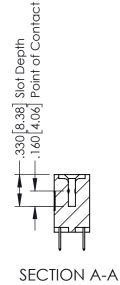

346-ENG-MASTER

**Contact Code 555** 

**Contact Code 556** 

INSULATOR MATERIAL: THERMOPLASTIC POLYESTER, UL 94V-0 CONTACT MATERIAL; COPPER, NICKEL, TIN ALLOY CA-725 CONTACT PLATING: GOLD ON THE MATING AREA, TIN-LEAD

ON THE CONTACT TAILS, NICKEL UNDERPLATE