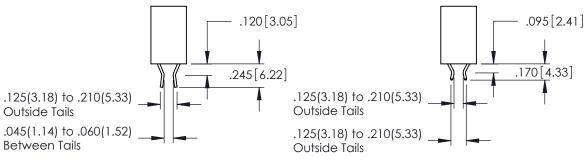

346-ENG-MASTER

**Contact Code 555** 

**Contact Code 556** 

INSULATOR MATERIAL: THERMOPLASTIC POLYESTER, UL 94V-0 CONTACT MATERIAL; COPPER, NICKEL, TIN ALLOY CA-725 CONTACT PLATING: GOLD ON THE MATING AREA, TIN-LEAD

ON THE CONTACT TAILS, NICKEL UNDERPLATE