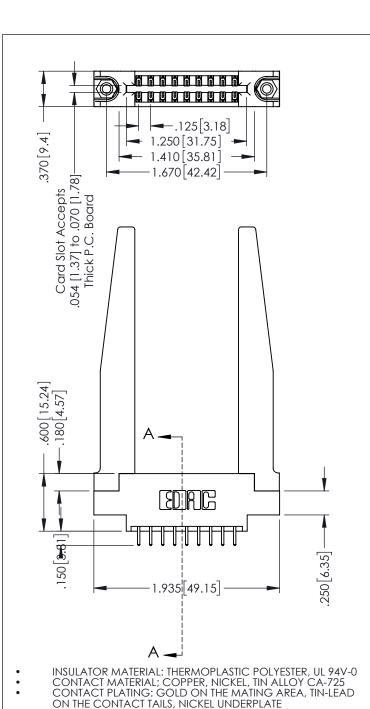

1

Slot Depth Point of Contact .330 [8.38] .160 [4.06]

346/396 SERIES CARD EDGE CONNECTOR PART NUMBER: 396-018-521-878

YOUR CONNECTION TO QUALITY & SERVICE

DATE: APR. 22/09 J.LEE 1:1 SHEET 1 OF 2

SECTION A-A

346-ENG-MASTER

346-ENG-MASTER

**Contact Code 555** 

**Contact Code 556** 

INSULATOR MATERIAL: THERMOPLASTIC POLYESTER, UL 94V-0 CONTACT MATERIAL; COPPER, NICKEL, TIN ALLOY CA-725 CONTACT PLATING: GOLD ON THE MATING AREA, TIN-LEAD

ON THE CONTACT TAILS, NICKEL UNDERPLATE