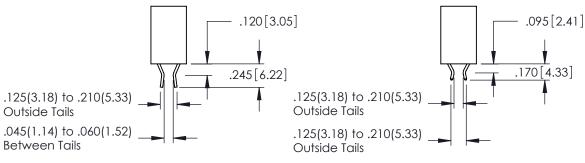

346-ENG-MASTER

346-ENG-MASTER

**Contact Code 555** 

**Contact Code 556** 

INSULATOR MATERIAL: THERMOPLASTIC POLYESTER, UL 94V-0 CONTACT MATERIAL; COPPER, NICKEL, TIN ALLOY CA-725 CONTACT PLATING: GOLD ON THE MATING AREA, TIN-LEAD

## 346/396 SERIES CARD EDGE CONNECTOR CONTACT CODE 555,556,558,559,560 DIMENSIONS

YOUR CONNECTION TO QUALITY & SERVICE

|   | ACAD REFERENCE NO. 346-ENG-MASTER |                  |
|---|-----------------------------------|------------------|
|   | DRAWN: J.LEE                      | DATE: APR. 22/09 |
|   | CHECKED:                          | DATE:            |
|   | SCALE: 1:1                        | SHEET 2 OF 2     |
| D | DRAWING NUMBER                    | ISSUE            |