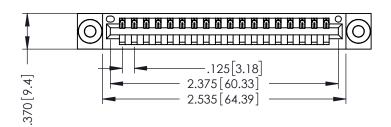

THIS IS A C.A.D. GENERATED DRAWING DO NOT MAKE MANUAL REVISIONS TO MASTER.

ISSUE NUMBER

ORIGINAL

1

346/396 SERIES CARD EDGE CONNECTOR PART NUMBER: 396-018-526-103

YOUR CONNECTION TO QUALITY & SERVICE

**EDAC INC** TORONTO, ONTARIO CANADA

THESE DRAWINGS AND SPECIFICATIONS ARE THE PROPERTY OF EDAC INC.,AND SHALL NOT BE REPRODUCED,OR COPIED OR USED AS THE BASIS FOR THE MANUFACTURE OR SALE OF APPARATUS WITHOUT WRITTEN PERMISSION.

| ACAD REFERENCE NO. |       | 346-ENG-MASTER |           |
|--------------------|-------|----------------|-----------|
| DRAWN:             | J.LEE | DATE: AF       | PR. 22/09 |
| CHECKED:           |       | DATE:          |           |
| SCALE:             | 1:1   | SHEET          | OF 2      |
| DRAWING NUMBER     |       |                | ISSUE     |

346-ENG-MASTER

INSULATOR MATERIAL: THERMOPLASTIC POLYESTER, UL 94V-0 CONTACT MATERIAL; COPPER, NICKEL, TIN ALLOY CA-725 CONTACT PLATING: GOLD ON THE MATING AREA, TIN-LEAD

ON THE CONTACT TAILS, NICKEL UNDERPLATE