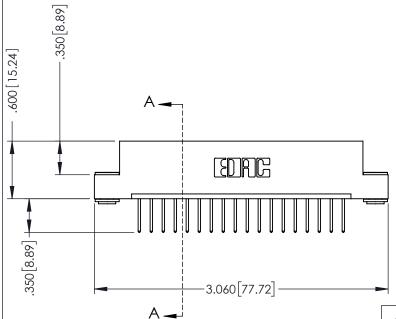

.330 [8.38] Slot Depth .160 [4.06] Point of Contact

**SECTION A-A** 

ISSUE NUMBER ORIGINAL 1

## **Contact Code 555**

## **Contact Code 556**

INSULATOR MATERIAL: THERMOPLASTIC POLYESTER, UL 94V-0 CONTACT MATERIAL; COPPER, NICKEL, TIN ALLOY CA-725 CONTACT PLATING: GOLD ON THE MATING AREA, TIN-LEAD

ON THE CONTACT TAILS, NICKEL UNDERPLATE

## 346/396 SERIES CARD EDGE CONNECTOR CONTACT CODE 555,556,558,559,560 DIMENSIONS

YOUR CONNECTION TO QUALITY & SERVICE

**EDAC INC** TORONTO, ONTARIO CANADA

THESE DRAWINGS AND SPECIFICATIONS ARE THE PROPERTY OF EDAC INC.,AND SHALL NOT BE REPRODUCED, OR COPIED OR USED AS THE BASIS FOR THE MANUFACTURE OR SALE OF APPARATUS WITHOUT WRITTEN PERMISSION.

|  | ACAD REFERENCE NO. | 346-ENG-MASTER   |  |
|--|--------------------|------------------|--|
|  | DRAWN: J.LEE       | DATE: APR. 22/09 |  |
|  | CHECKED:           | DATE:            |  |
|  | SCALE: 1:1         | SHEET 2 OF 2     |  |
|  | DRAWING NUMBER     | ISSUE            |  |
|  | 346-ENG-MASTER     | 1                |  |