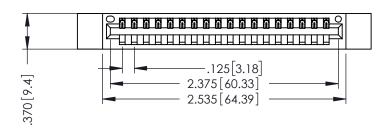

THIS IS A C.A.D. GENERATED DRAWING DO NOT MAKE MANUAL REVISIONS TO MASTER.

ISSUE NUMBER

ORIGINAL

1

346/396 SERIES CARD EDGE CONNECTOR PART NUMBER: 396-018-526-112

YOUR CONNECTION TO QUALITY & SERVICE

**EDAC INC** TORONTO, ONTARIO CANADA

THESE DRAWINGS AND SPECIFICATIONS ARE THE PROPERTY OF EDAC INC.,AND SHALL NOT BE REPRODUCED,OR COPIED OR USED AS THE BASIS FOR THE MANUFACTURE OR SALE OF APPARATUS WITHOUT WRITTEN PERMISSION.

| ACAD REFERENCE NO. |       | 346-ENG-MASTER |           |
|--------------------|-------|----------------|-----------|
| DRAWN:             | J.LEE | DATE: AF       | PR. 22/09 |
| CHECKED:           |       | DATE:          |           |
| SCALE:             | 1:1   | SHEET          | OF 2      |
| DRAWING N          | UMBER |                | ISSUE     |
|                    |       |                |           |