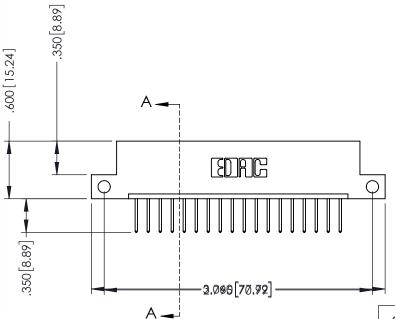

.330 [8.38] Slot Depth .160 [4.06] Point of Contact

**SECTION A-A** 

ISSUE NUMBER ORIGINAL 1

## **Contact Code 555**

## **Contact Code 556**

INSULATOR MATERIAL: THERMOPLASTIC POLYESTER, UL 94V-0 CONTACT MATERIAL; COPPER, NICKEL, TIN ALLOY CA-725 CONTACT PLATING: GOLD ON THE MATING AREA, TIN-LEAD

ON THE CONTACT TAILS, NICKEL UNDERPLATE

## 346/396 SERIES CARD EDGE CONNECTOR CONTACT CODE 555,556,558,559,560 DIMENSIONS

YOUR CONNECTION TO QUALITY & SERVICE

**EDAC INC** TORONTO, ONTARIO CANADA

THESE DRAWINGS AND SPECIFICATIONS ARE THE PROPERTY OF EDAC INC.,AND SHALL NOT BE REPRODUCED, OR COPIED OR USED AS THE BASIS FOR THE MANUFACTURE OR SALE OF APPARATUS WITHOUT WRITTEN PERMISSION.

|  | ACAD REFERENCE NO. | 346-ENG-MASTER   |  |
|--|--------------------|------------------|--|
|  | DRAWN: J.LEE       | DATE: APR. 22/09 |  |
|  | CHECKED:           | DATE:            |  |
|  | SCALE: 1:1         | SHEET 2 OF 2     |  |
|  | DRAWING NUMBER     | ISSUE            |  |
|  | 346-ENG-MASTER     | 1                |  |