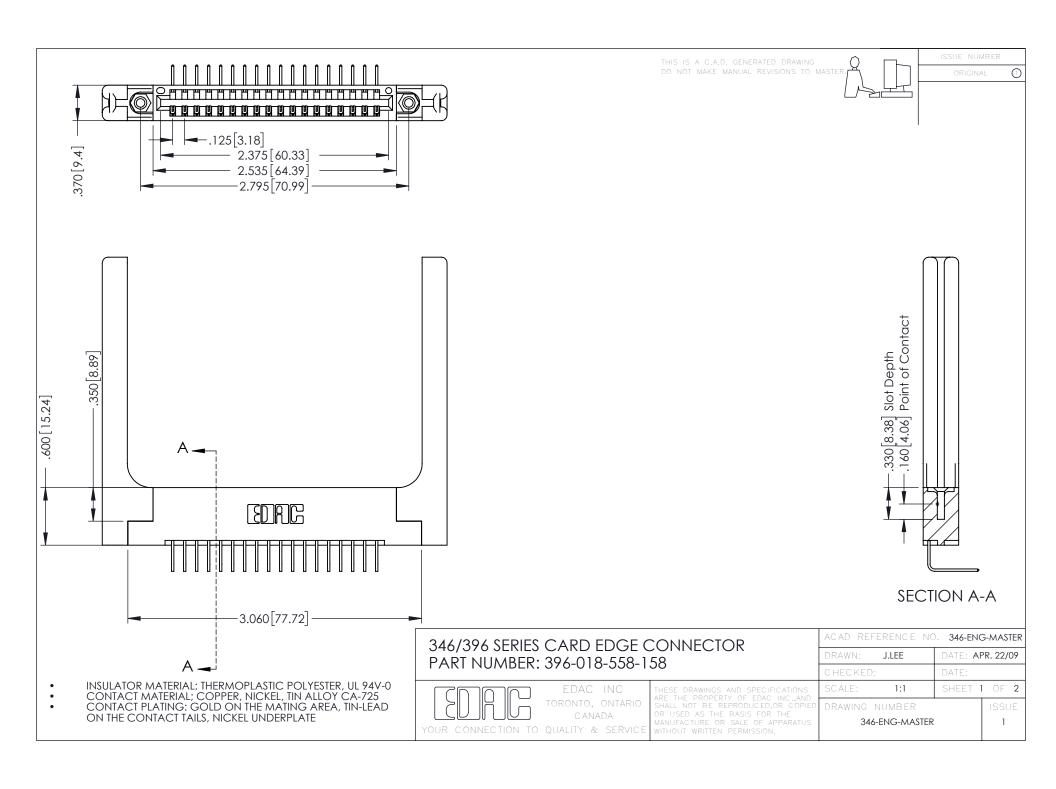

**Contact Code 555** 

**Contact Code 556** 

INSULATOR MATERIAL: THERMOPLASTIC POLYESTER, UL 94V-0 CONTACT MATERIAL; COPPER, NICKEL, TIN ALLOY CA-725

CONTACT PLATING: GOLD ON THE MATING AREA, TIN-LEAD ON THE CONTACT TAILS, NICKEL UNDERPLATE

## 346/396 SERIES CARD EDGE CONNECTOR CONTACT CODE 555,556,558,559,560 DIMENSIONS

YOUR CONNECTION TO QUALITY & SERVICE

|   | ACAD REFERENCE NO. 346-ENG-MASTER |                  |
|---|-----------------------------------|------------------|
|   | DRAWN: J.LEE                      | DATE: APR. 22/09 |
|   | CHECKED:                          | DATE:            |
|   | SCALE: 1:1                        | SHEET 2 OF 2     |
| D | DRAWING NUMBER                    | ISSUE            |