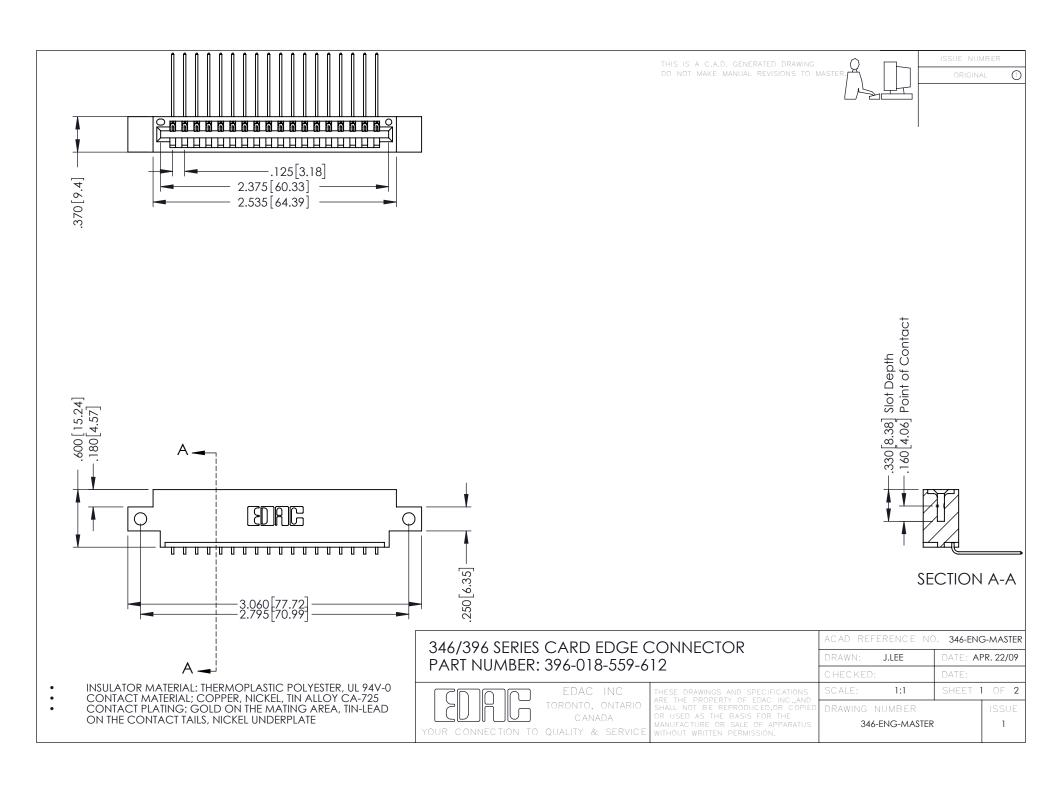

**Contact Code 555** 

**Contact Code 556** 

INSULATOR MATERIAL: THERMOPLASTIC POLYESTER, UL 94V-0 CONTACT MATERIAL; COPPER, NICKEL, TIN ALLOY CA-725

CONTACT PLATING: GOLD ON THE MATING AREA, TIN-LEAD ON THE CONTACT TAILS, NICKEL UNDERPLATE