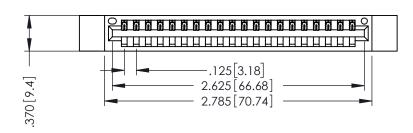

THIS IS A C.A.D. GENERATED DRAWING DO NOT MAKE MANUAL REVISIONS TO MASTER.

ISSUE NUMBER

ORIGINAL 1

346/396 SERIES CARD EDGE CONNECTOR PART NUMBER: 396-020-520-112

YOUR CONNECTION TO QUALITY & SERVICE

CANADA

**SECTION A-A** 

.330 [8.38] Slot Depth .160 [4.06] Point of Contact

346-ENG-MASTER

INSULATOR MATERIAL: THERMOPLASTIC POLYESTER, UL 94V-0 CONTACT MATERIAL; COPPER, NICKEL, TIN ALLOY CA-725 CONTACT PLATING: GOLD ON THE MATING AREA, TIN-LEAD ON THE CONTACT TAILS, NICKEL UNDERPLATE