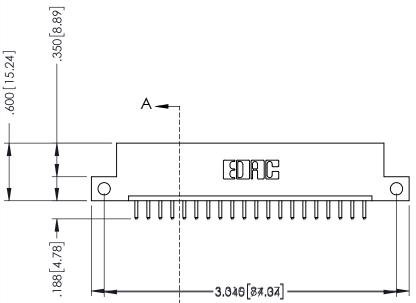

**SECTION A-A** 

.330 [8.38] Slot Depth .160 [4.06] Point of Contact

346-ENG-MASTER

INSULATOR MATERIAL: THERMOPLASTIC POLYESTER, UL 94V-0 CONTACT MATERIAL; COPPER, NICKEL, TIN ALLOY CA-725 CONTACT PLATING: GOLD ON THE MATING AREA, TIN-LEAD ON THE CONTACT TAILS, NICKEL UNDERPLATE

## **Contact Code 555**

## **Contact Code 556**

INSULATOR MATERIAL: THERMOPLASTIC POLYESTER, UL 94V-0 CONTACT MATERIAL; COPPER, NICKEL, TIN ALLOY CA-725 CONTACT PLATING: GOLD ON THE MATING AREA, TIN-LEAD

ON THE CONTACT TAILS, NICKEL UNDERPLATE