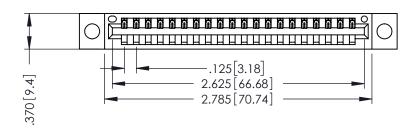

THIS IS A C.A.D. GENERATED DRAWING DO NOT MAKE MANUAL REVISIONS TO MASTER.

ISSUE NUMBER

ORIGINAL

1

.330 [8.38] Slot Depth .160 [4.06] Point of Contact **SECTION A-A** 

346/396 SERIES CARD EDGE CONNECTOR PART NUMBER: 396-020-526-104

346-ENG-MASTER

INSULATOR MATERIAL: THERMOPLASTIC POLYESTER, UL 94V-0 CONTACT MATERIAL; COPPER, NICKEL, TIN ALLOY CA-725 CONTACT PLATING: GOLD ON THE MATING AREA, TIN-LEAD

ON THE CONTACT TAILS, NICKEL UNDERPLATE