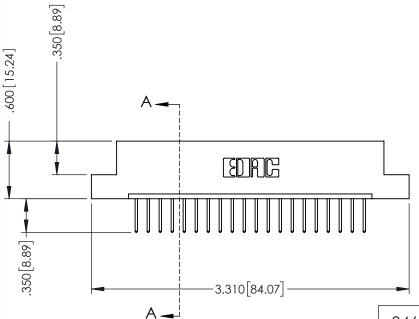

## **Contact Code 555**

## **Contact Code 556**

INSULATOR MATERIAL: THERMOPLASTIC POLYESTER, UL 94V-0 CONTACT MATERIAL; COPPER, NICKEL, TIN ALLOY CA-725 CONTACT PLATING: GOLD ON THE MATING AREA, TIN-LEAD

ON THE CONTACT TAILS, NICKEL UNDERPLATE