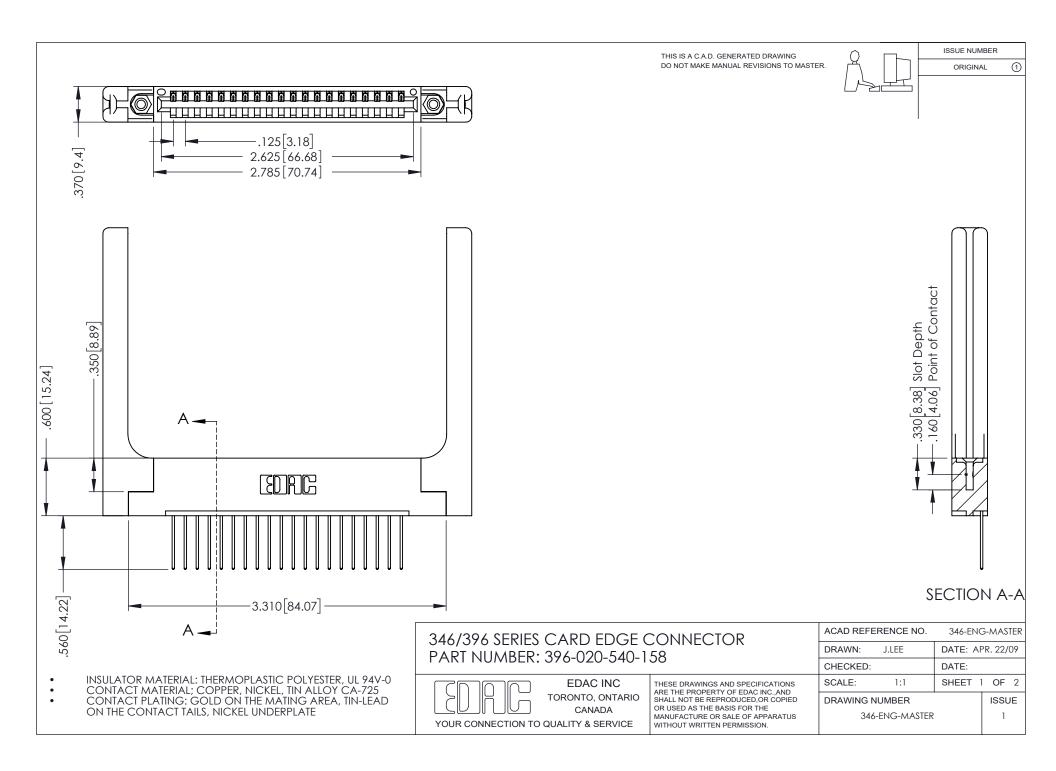

## **Contact Code 556**

INSULATOR MATERIAL: THERMOPLASTIC POLYESTER, UL 94V-0 CONTACT MATERIAL; COPPER, NICKEL, TIN ALLOY CA-725 CONTACT PLATING: GOLD ON THE MATING AREA, TIN-LEAD

ON THE CONTACT TAILS, NICKEL UNDERPLATE

## 346/396 SERIES CARD EDGE CONNECTOR CONTACT CODE 555,556,558,559,560 DIMENSIONS

YOUR CONNECTION TO QUALITY & SERVICE

**EDAC INC** TORONTO, ONTARIO CANADA

THESE DRAWINGS AND SPECIFICATIONS ARE THE PROPERTY OF EDAC INC.,AND SHALL NOT BE REPRODUCED, OR COPIED OR USED AS THE BASIS FOR THE MANUFACTURE OR SALE OF APPARATUS WITHOUT WRITTEN PERMISSION.