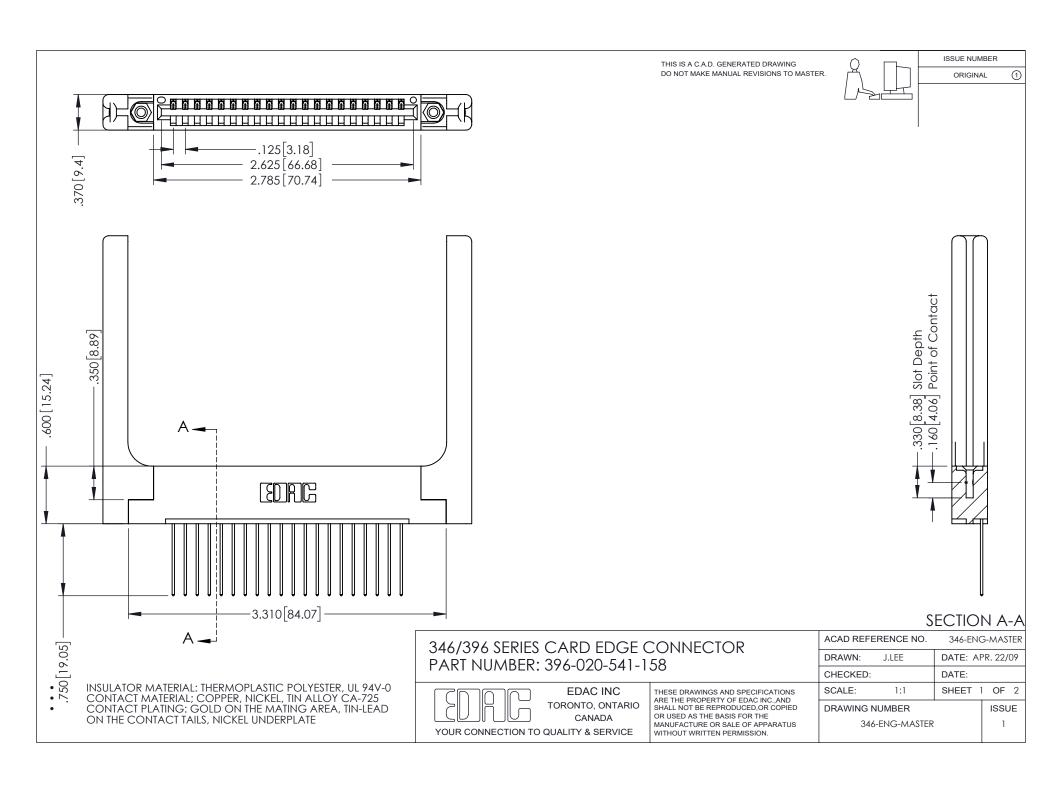

## **Contact Code 556**

INSULATOR MATERIAL: THERMOPLASTIC POLYESTER, UL 94V-0 CONTACT MATERIAL; COPPER, NICKEL, TIN ALLOY CA-725 CONTACT PLATING: GOLD ON THE MATING AREA, TIN-LEAD

ON THE CONTACT TAILS, NICKEL UNDERPLATE

## 346/396 SERIES CARD EDGE CONNECTOR CONTACT CODE 555,556,558,559,560 DIMENSIONS

YOUR CONNECTION TO QUALITY & SERVICE

**EDAC INC** TORONTO, ONTARIO CANADA

THESE DRAWINGS AND SPECIFICATIONS ARE THE PROPERTY OF EDAC INC.,AND SHALL NOT BE REPRODUCED, OR COPIED OR USED AS THE BASIS FOR THE MANUFACTURE OR SALE OF APPARATUS WITHOUT WRITTEN PERMISSION.