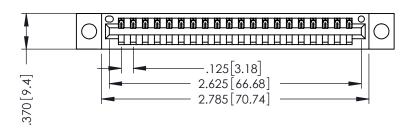

THIS IS A C.A.D. GENERATED DRAWING DO NOT MAKE MANUAL REVISIONS TO MASTER.

ISSUE NUMBER

ORIGINAL

1

INSULATOR MATERIAL: THERMOPLASTIC POLYESTER, UL 94V-0 CONTACT MATERIAL; COPPER, NICKEL, TIN ALLOY CA-725

CONTACT PLATING: GOLD ON THE MATING AREA, TIN-LEAD

ON THE CONTACT TAILS, NICKEL UNDERPLATE

[19.05]

PART NUMBER: 396-020-541-604

YOUR CONNECTION TO QUALITY & SERVICE

**EDAC INC** TORONTO, ONTARIO CANADA

346/396 SERIES CARD EDGE CONNECTOR

THESE DRAWINGS AND SPECIFICATIONS ARE THE PROPERTY OF EDAC INC., AND SHALL NOT BE REPRODUCED,OR COPIED OR USED AS THE BASIS FOR THE MANUFACTURE OR SALE OF APPARATUS WITHOUT WRITTEN PERMISSION.

| ACAD REFERENCE NO. |     | 346-ENG-MASTER |           |
|--------------------|-----|----------------|-----------|
| DRAWN: J.L         | EE  | DATE: AF       | PR. 22/09 |
| CHECKED:           |     | DATE:          |           |
| SCALE:             | 1:1 | SHEET 1        | OF 2      |
| DRAWING NUMBER     |     |                | ISSUE     |