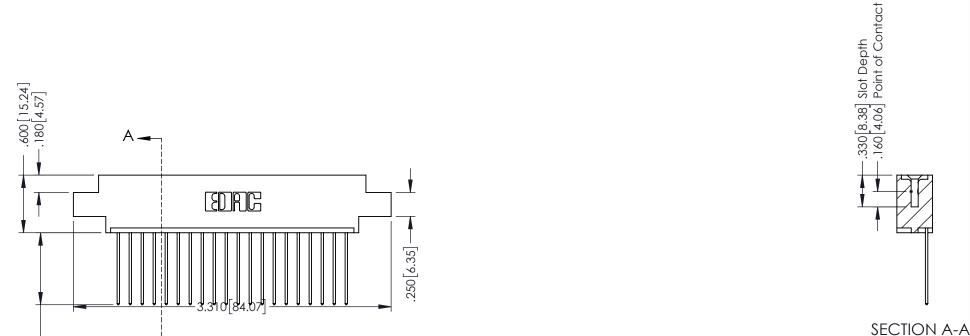

## **Contact Code 555**

## **Contact Code 556**

INSULATOR MATERIAL: THERMOPLASTIC POLYESTER, UL 94V-0 CONTACT MATERIAL; COPPER, NICKEL, TIN ALLOY CA-725 CONTACT PLATING: GOLD ON THE MATING AREA, TIN-LEAD

ON THE CONTACT TAILS, NICKEL UNDERPLATE

## 346/396 SERIES CARD EDGE CONNECTOR CONTACT CODE 555,556,558,559,560 DIMENSIONS

YOUR CONNECTION TO QUALITY & SERVICE

**EDAC INC** TORONTO, ONTARIO CANADA

THESE DRAWINGS AND SPECIFICATIONS ARE THE PROPERTY OF EDAC INC.,AND SHALL NOT BE REPRODUCED, OR COPIED OR USED AS THE BASIS FOR THE MANUFACTURE OR SALE OF APPARATUS WITHOUT WRITTEN PERMISSION.