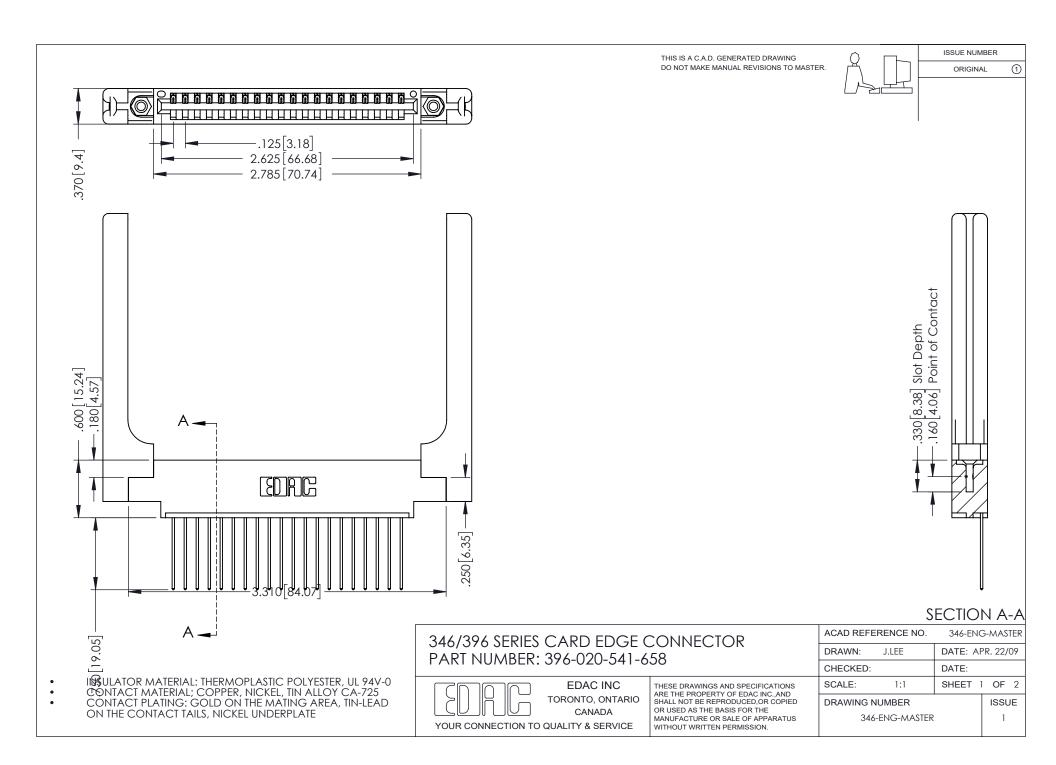

## **Contact Code 556**

INSULATOR MATERIAL: THERMOPLASTIC POLYESTER, UL 94V-0 CONTACT MATERIAL; COPPER, NICKEL, TIN ALLOY CA-725 CONTACT PLATING: GOLD ON THE MATING AREA, TIN-LEAD

ON THE CONTACT TAILS, NICKEL UNDERPLATE

## 346/396 SERIES CARD EDGE CONNECTOR CONTACT CODE 555,556,558,559,560 DIMENSIONS

YOUR CONNECTION TO QUALITY & SERVICE

**EDAC INC** TORONTO, ONTARIO CANADA

THESE DRAWINGS AND SPECIFICATIONS ARE THE PROPERTY OF EDAC INC.,AND SHALL NOT BE REPRODUCED, OR COPIED OR USED AS THE BASIS FOR THE MANUFACTURE OR SALE OF APPARATUS WITHOUT WRITTEN PERMISSION.