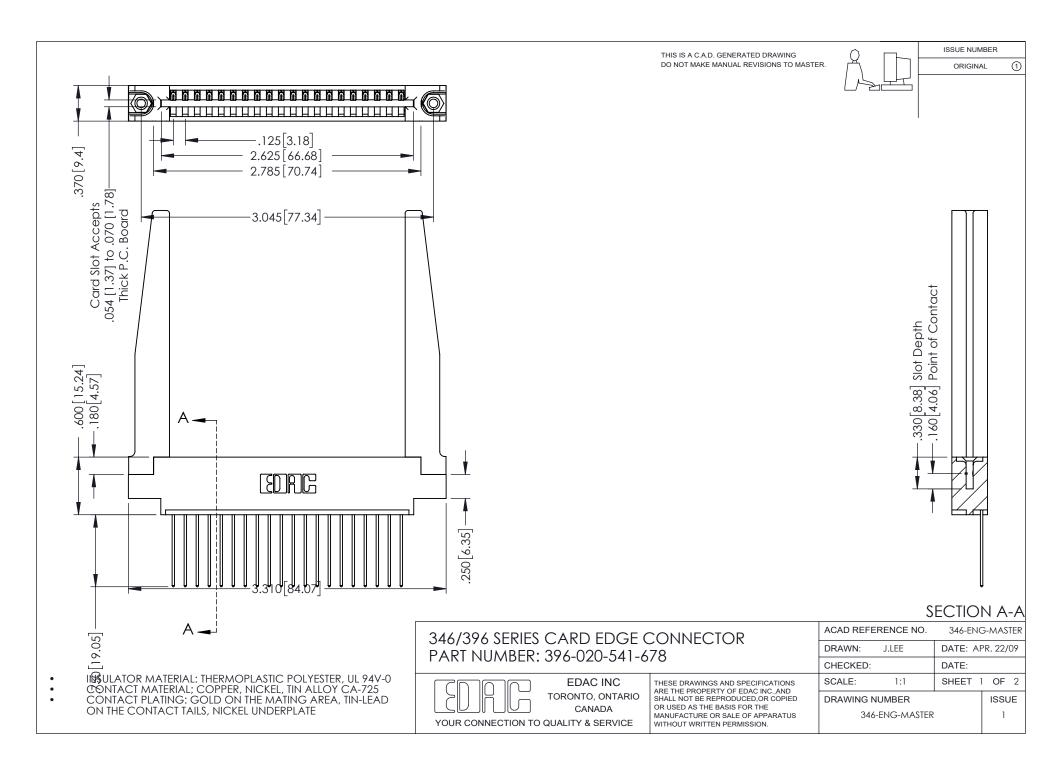

## **Contact Code 556**

INSULATOR MATERIAL: THERMOPLASTIC POLYESTER, UL 94V-0 CONTACT MATERIAL; COPPER, NICKEL, TIN ALLOY CA-725 CONTACT PLATING: GOLD ON THE MATING AREA, TIN-LEAD

ON THE CONTACT TAILS, NICKEL UNDERPLATE

## 346/396 SERIES CARD EDGE CONNECTOR CONTACT CODE 555,556,558,559,560 DIMENSIONS

YOUR CONNECTION TO QUALITY & SERVICE

**EDAC INC** TORONTO, ONTARIO CANADA

THESE DRAWINGS AND SPECIFICATIONS ARE THE PROPERTY OF EDAC INC.,AND SHALL NOT BE REPRODUCED, OR COPIED OR USED AS THE BASIS FOR THE MANUFACTURE OR SALE OF APPARATUS WITHOUT WRITTEN PERMISSION.