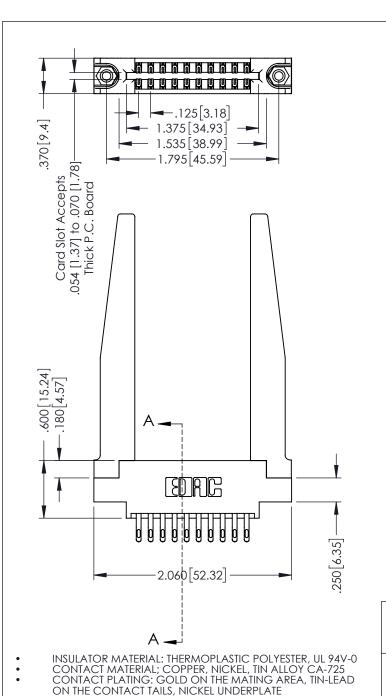

THIS IS A C.A.D. GENERATED DRAWING DO NOT MAKE MANUAL REVISIONS TO MASTER. ISSUE

SUL NUMBER

1

ORIGINA

346/396 SERIES CARD EDGE CONNECTOR PART NUMBER: 396-020-555-878

EDAC INC TORONTO, ONTARIO CANADA

YOUR CONNECTION TO QUALITY & SERVICE W

THESE DRAWINGS AND SPECIFICATIONS ARE THE PROPERTY OF EDAC INC., AND SHALL NOT BE REPRODUCED, OR COPIE OR USED AS THE BASIS FOR THE MANUFACTURE OR SALE OF APPARATUS WITHOUT WRITTEN PERMISSION.

ACAD REFERENCE NO. 346-ENG-MASTER

DRAWN: J.LEE DATE: APR. 22/09

CHECKED: DATE:

SCALE: 1:1 SHEET 1 OF 2

DRAWING NUMBER ISSUE

SECTION A-A

346-ENG-MASTER

ISSUE 1

**Contact Code 555** 

**Contact Code 556** 

INSULATOR MATERIAL: THERMOPLASTIC POLYESTER, UL 94V-0 CONTACT MATERIAL; COPPER, NICKEL, TIN ALLOY CA-725 CONTACT PLATING: GOLD ON THE MATING AREA, TIN-LEAD

ON THE CONTACT TAILS, NICKEL UNDERPLATE