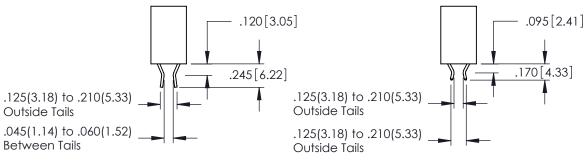

DRAWN: J.LEE DATE: APR. 22/09

CHECKED: DATE:

SCALE: 1:1 SHEET 1 OF 2

DRAWING NUMBER ISSUE

SECTION A-A

346-ENG-MASTER

ISSUE 1

**Contact Code 555** 

**Contact Code 556** 

INSULATOR MATERIAL: THERMOPLASTIC POLYESTER, UL 94V-0 CONTACT MATERIAL; COPPER, NICKEL, TIN ALLOY CA-725 CONTACT PLATING: GOLD ON THE MATING AREA, TIN-LEAD

ON THE CONTACT TAILS, NICKEL UNDERPLATE

## 346/396 SERIES CARD EDGE CONNECTOR CONTACT CODE 555,556,558,559,560 DIMENSIONS

YOUR CONNECTION TO QUALITY & SERVICE

|   | ACAD REFERENCE NO. 346-ENG-MASTER |                  |
|---|-----------------------------------|------------------|
|   | DRAWN: J.LEE                      | DATE: APR. 22/09 |
|   | CHECKED:                          | DATE:            |
|   | SCALE: 1:1                        | SHEET 2 OF 2     |
| D | DRAWING NUMBER                    | ISSUE            |