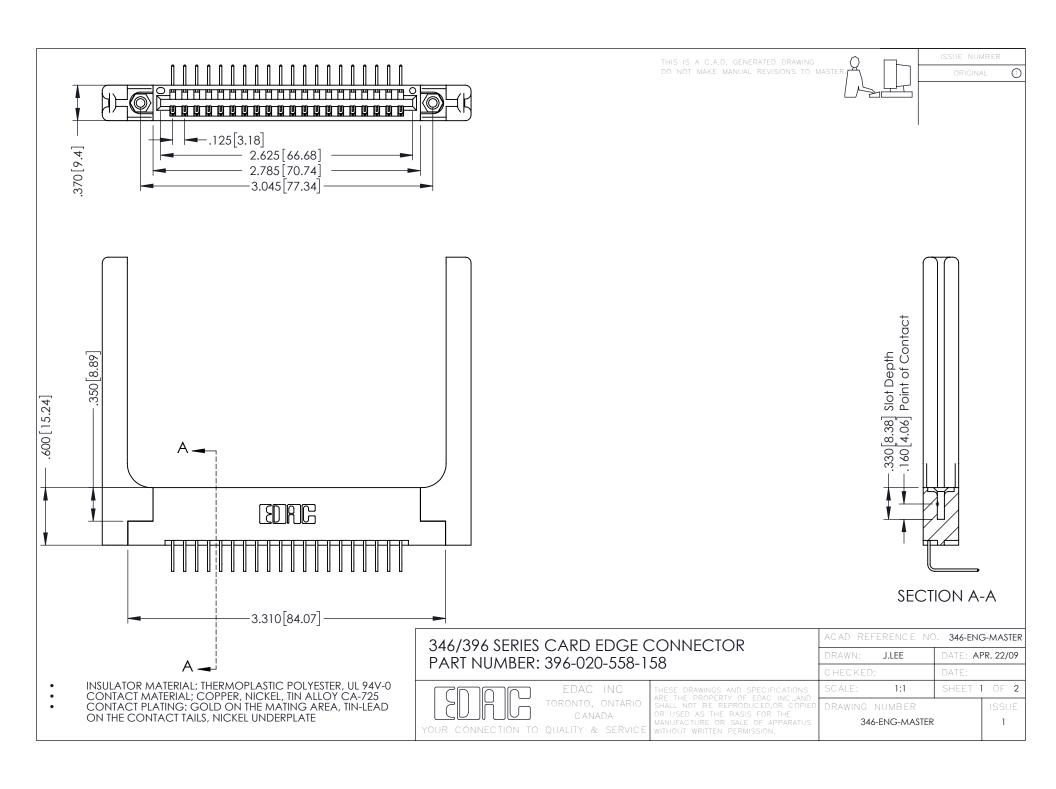

**Contact Code 555** 

**Contact Code 556** 

INSULATOR MATERIAL: THERMOPLASTIC POLYESTER, UL 94V-0 CONTACT MATERIAL; COPPER, NICKEL, TIN ALLOY CA-725

CONTACT PLATING: GOLD ON THE MATING AREA, TIN-LEAD ON THE CONTACT TAILS, NICKEL UNDERPLATE

## 346/396 SERIES CARD EDGE CONNECTOR CONTACT CODE 555,556,558,559,560 DIMENSIONS

YOUR CONNECTION TO QUALITY & SERVICE

|   | ACAD REFERENCE NO. 346-ENG-MASTER |                  |
|---|-----------------------------------|------------------|
|   | DRAWN: J.LEE                      | DATE: APR. 22/09 |
|   | CHECKED:                          | DATE:            |
|   | SCALE: 1:1                        | SHEET 2 OF 2     |
| D | DRAWING NUMBER                    | ISSUE            |