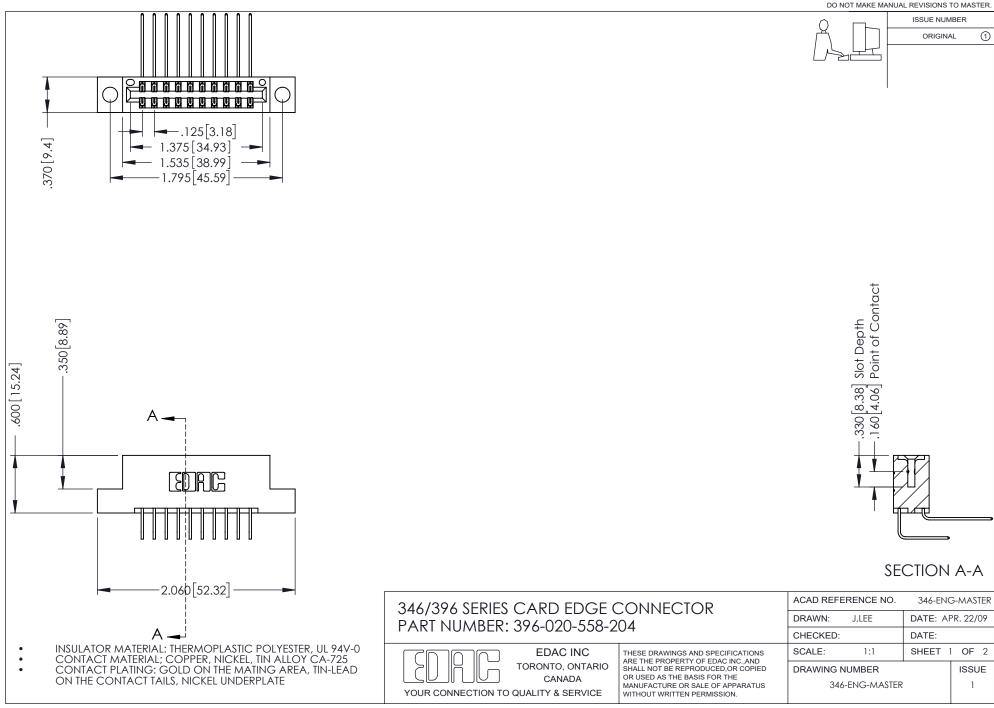

## **Contact Code 556**

INSULATOR MATERIAL: THERMOPLASTIC POLYESTER, UL 94V-0 CONTACT MATERIAL; COPPER, NICKEL, TIN ALLOY CA-725 CONTACT PLATING: GOLD ON THE MATING AREA, TIN-LEAD

ON THE CONTACT TAILS, NICKEL UNDERPLATE

## 346/396 SERIES CARD EDGE CONNECTOR CONTACT CODE 555,556,558,559,560 DIMENSIONS

YOUR CONNECTION TO QUALITY & SERVICE

**EDAC INC** TORONTO, ONTARIO CANADA

THESE DRAWINGS AND SPECIFICATIONS ARE THE PROPERTY OF EDAC INC.,AND SHALL NOT BE REPRODUCED, OR COPIED OR USED AS THE BASIS FOR THE MANUFACTURE OR SALE OF APPARATUS WITHOUT WRITTEN PERMISSION.