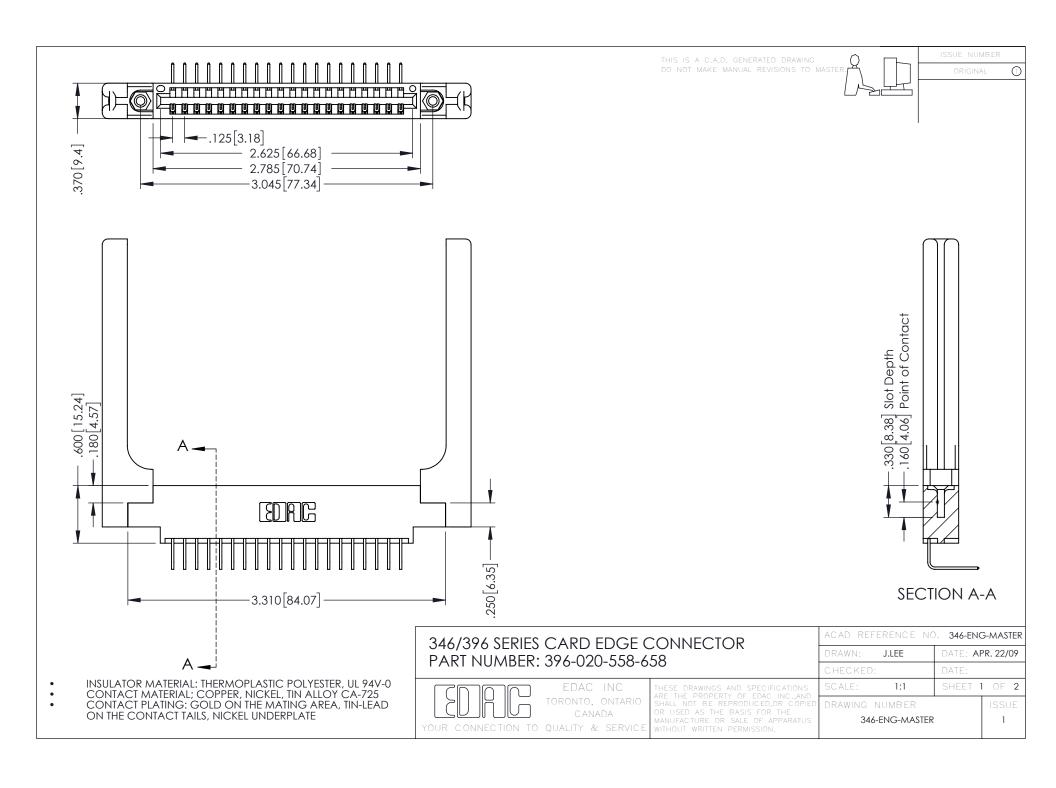

**Contact Code 555** 

**Contact Code 556** 

INSULATOR MATERIAL: THERMOPLASTIC POLYESTER, UL 94V-0 CONTACT MATERIAL; COPPER, NICKEL, TIN ALLOY CA-725

CONTACT PLATING: GOLD ON THE MATING AREA, TIN-LEAD ON THE CONTACT TAILS, NICKEL UNDERPLATE

## 346/396 SERIES CARD EDGE CONNECTOR CONTACT CODE 555,556,558,559,560 DIMENSIONS

YOUR CONNECTION TO QUALITY & SERVICE

|   | ACAD REFERENCE NO. 346-ENG-MASTER |                  |
|---|-----------------------------------|------------------|
|   | DRAWN: J.LEE                      | DATE: APR. 22/09 |
|   | CHECKED:                          | DATE:            |
|   | SCALE: 1:1                        | SHEET 2 OF 2     |
| D | DRAWING NUMBER                    | ISSUE            |