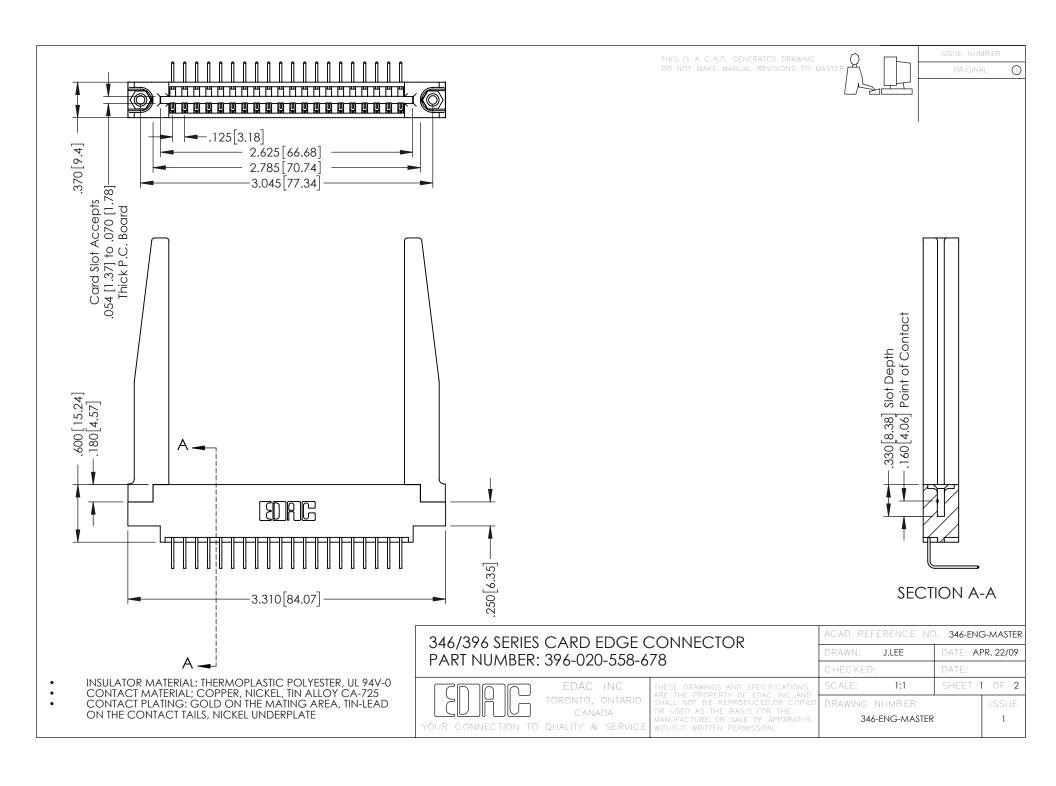

**Contact Code 555** 

**Contact Code 556** 

INSULATOR MATERIAL: THERMOPLASTIC POLYESTER, UL 94V-0 CONTACT MATERIAL; COPPER, NICKEL, TIN ALLOY CA-725

CONTACT PLATING: GOLD ON THE MATING AREA, TIN-LEAD ON THE CONTACT TAILS, NICKEL UNDERPLATE