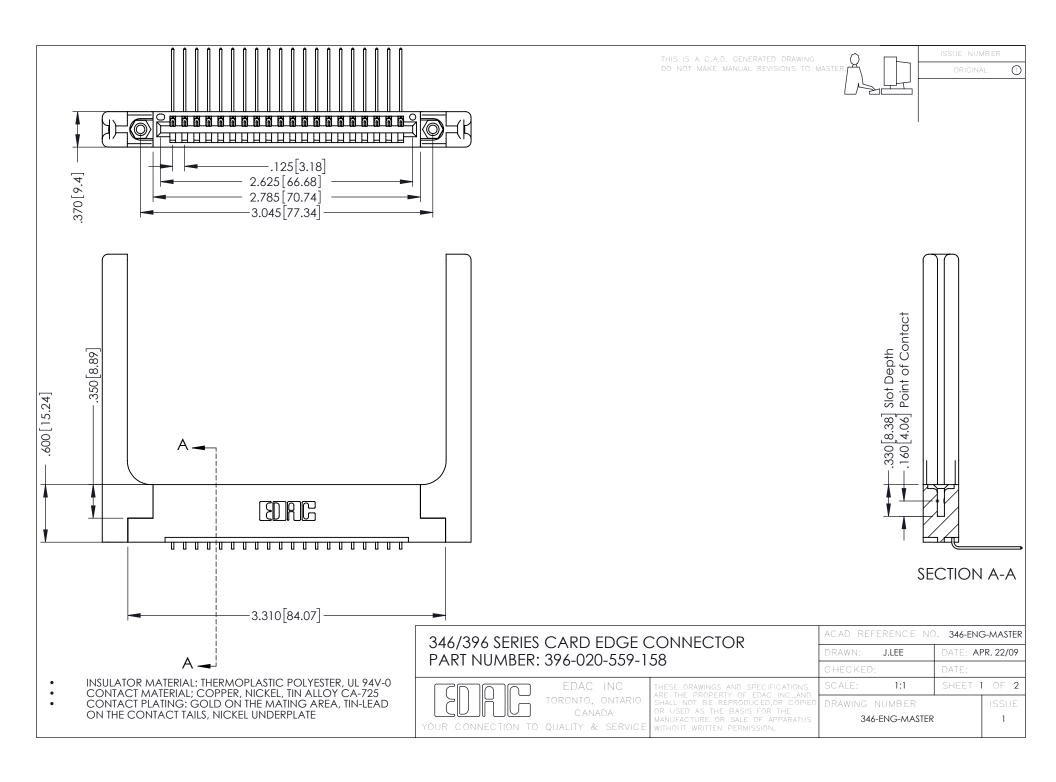

**Contact Code 555** 

**Contact Code 556** 

INSULATOR MATERIAL: THERMOPLASTIC POLYESTER, UL 94V-0 CONTACT MATERIAL; COPPER, NICKEL, TIN ALLOY CA-725

CONTACT PLATING: GOLD ON THE MATING AREA, TIN-LEAD ON THE CONTACT TAILS, NICKEL UNDERPLATE

## 346/396 SERIES CARD EDGE CONNECTOR CONTACT CODE 555,556,558,559,560 DIMENSIONS

YOUR CONNECTION TO QUALITY & SERVICE

|   | ACAD REFERENCE NO. 346-ENG-MASTER |                  |
|---|-----------------------------------|------------------|
|   | DRAWN: J.LEE                      | DATE: APR. 22/09 |
|   | CHECKED:                          | DATE:            |
|   | SCALE: 1:1                        | SHEET 2 OF 2     |
| D | DRAWING NUMBER                    | ISSUE            |