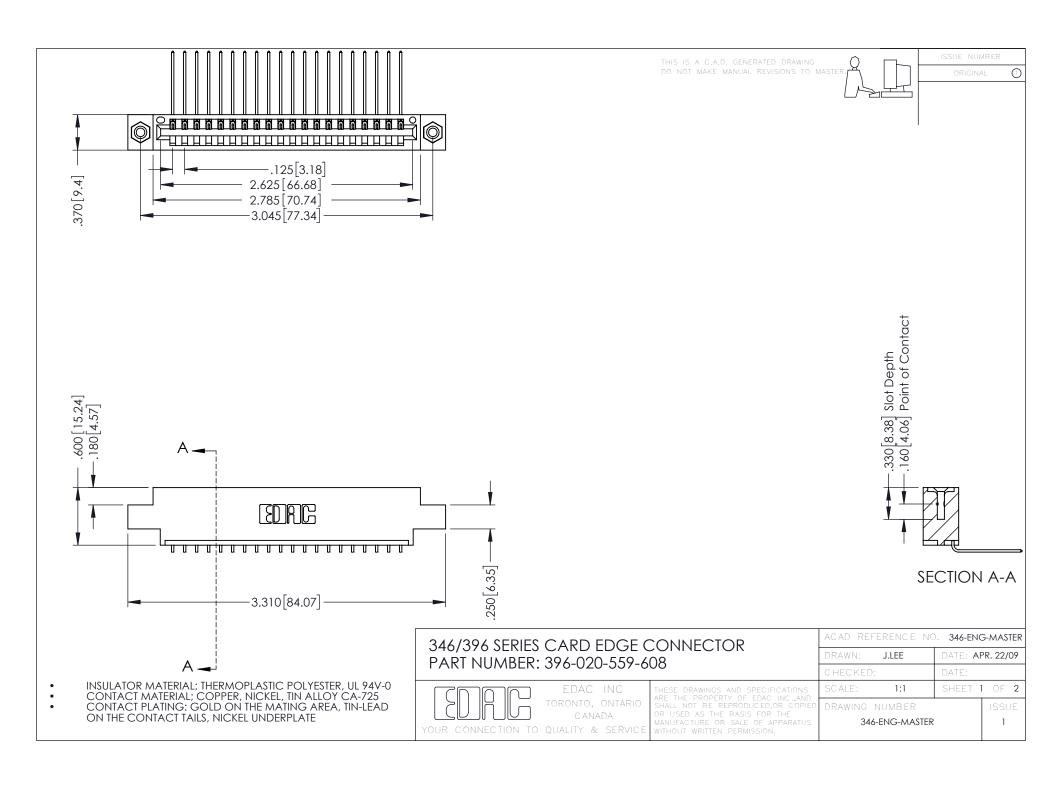

**Contact Code 555** 

**Contact Code 556** 

INSULATOR MATERIAL: THERMOPLASTIC POLYESTER, UL 94V-0 CONTACT MATERIAL; COPPER, NICKEL, TIN ALLOY CA-725

CONTACT PLATING: GOLD ON THE MATING AREA, TIN-LEAD ON THE CONTACT TAILS, NICKEL UNDERPLATE