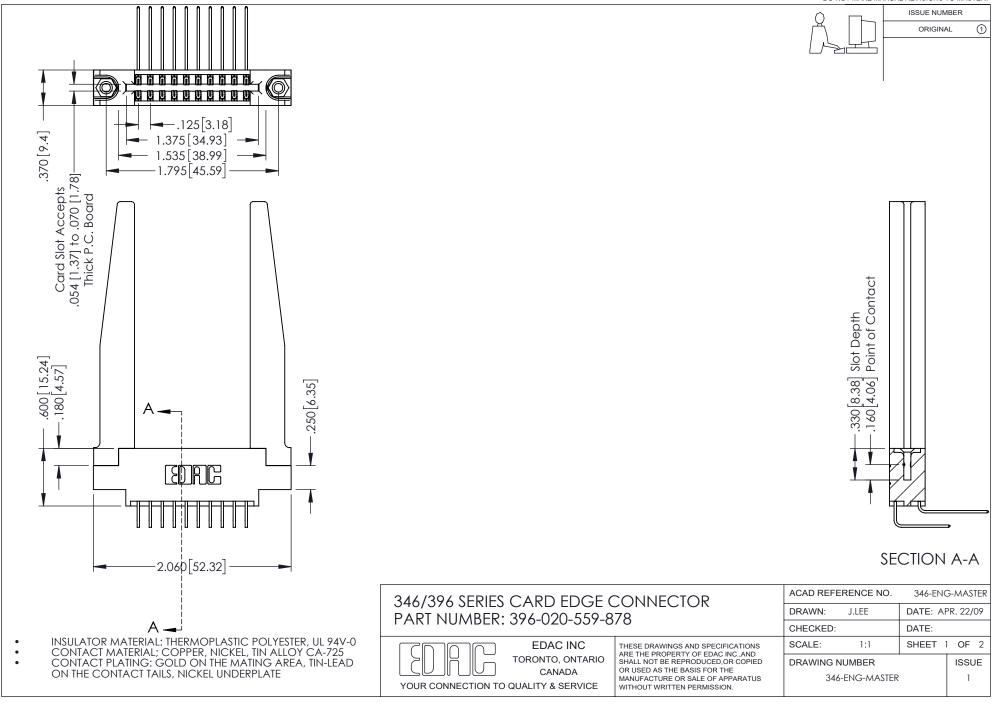

## **Contact Code 556**

INSULATOR MATERIAL: THERMOPLASTIC POLYESTER, UL 94V-0 CONTACT MATERIAL; COPPER, NICKEL, TIN ALLOY CA-725 CONTACT PLATING: GOLD ON THE MATING AREA, TIN-LEAD

ON THE CONTACT TAILS, NICKEL UNDERPLATE

## 346/396 SERIES CARD EDGE CONNECTOR CONTACT CODE 555,556,558,559,560 DIMENSIONS

YOUR CONNECTION TO QUALITY & SERVICE

**EDAC INC** TORONTO, ONTARIO CANADA

THESE DRAWINGS AND SPECIFICATIONS ARE THE PROPERTY OF EDAC INC.,AND SHALL NOT BE REPRODUCED, OR COPIED OR USED AS THE BASIS FOR THE MANUFACTURE OR SALE OF APPARATUS WITHOUT WRITTEN PERMISSION.