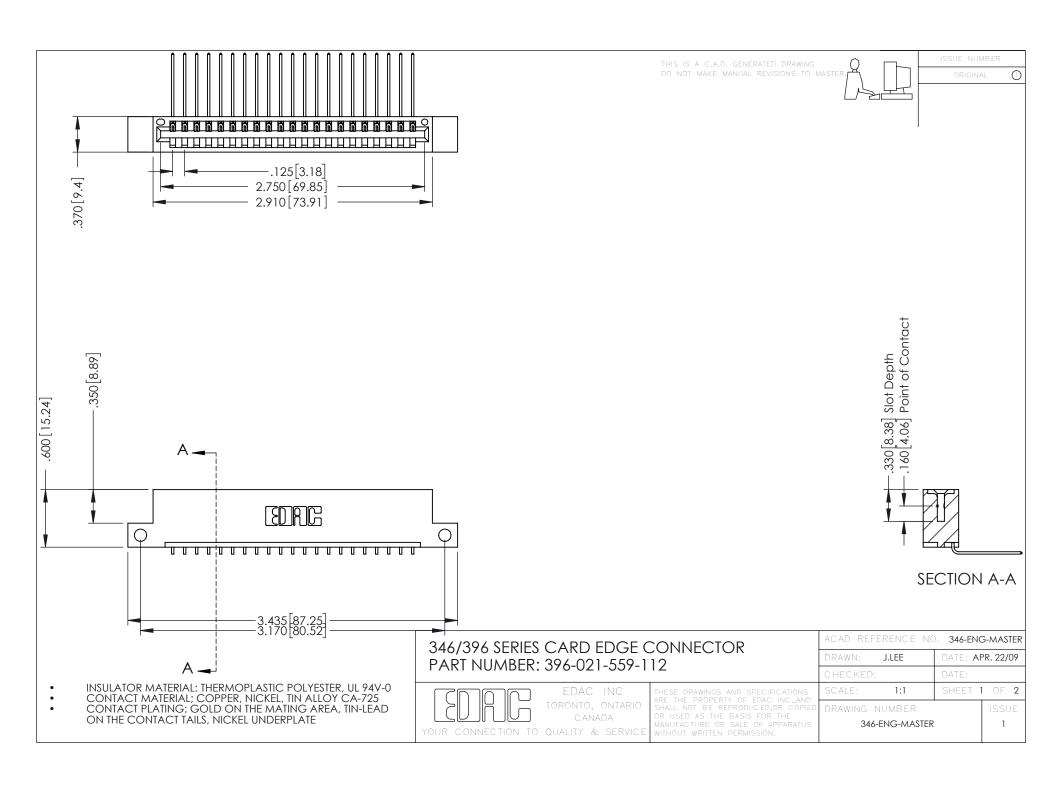

**Contact Code 555** 

**Contact Code 556** 

INSULATOR MATERIAL: THERMOPLASTIC POLYESTER, UL 94V-0 CONTACT MATERIAL; COPPER, NICKEL, TIN ALLOY CA-725

CONTACT PLATING: GOLD ON THE MATING AREA, TIN-LEAD ON THE CONTACT TAILS, NICKEL UNDERPLATE

## 346/396 SERIES CARD EDGE CONNECTOR CONTACT CODE 555,556,558,559,560 DIMENSIONS

YOUR CONNECTION TO QUALITY & SERVICE

|   | ACAD REFERENCE NO. 346-ENG-MASTER |                  |
|---|-----------------------------------|------------------|
|   | DRAWN: J.LEE                      | DATE: APR. 22/09 |
|   | CHECKED:                          | DATE:            |
|   | SCALE: 1:1                        | SHEET 2 OF 2     |
| D | DRAWING NUMBER                    | ISSUE            |

346-ENG-MASTER