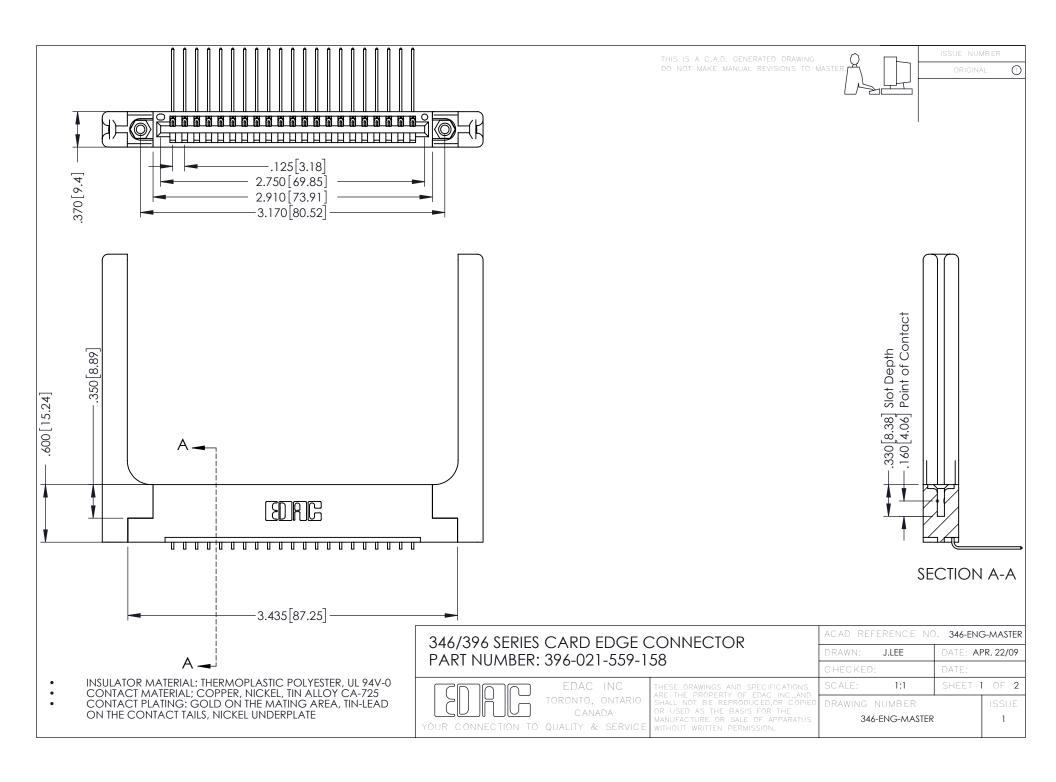

**Contact Code 555** 

**Contact Code 556** 

INSULATOR MATERIAL: THERMOPLASTIC POLYESTER, UL 94V-0 CONTACT MATERIAL; COPPER, NICKEL, TIN ALLOY CA-725

CONTACT PLATING: GOLD ON THE MATING AREA, TIN-LEAD ON THE CONTACT TAILS, NICKEL UNDERPLATE

## 346/396 SERIES CARD EDGE CONNECTOR CONTACT CODE 555,556,558,559,560 DIMENSIONS

YOUR CONNECTION TO QUALITY & SERVICE

|   | ACAD REFERENCE NO. 346-ENG-MASTER |                  |
|---|-----------------------------------|------------------|
|   | DRAWN: J.LEE                      | DATE: APR. 22/09 |
|   | CHECKED:                          | DATE:            |
|   | SCALE: 1:1                        | SHEET 2 OF 2     |
| D | DRAWING NUMBER                    | ISSUE            |