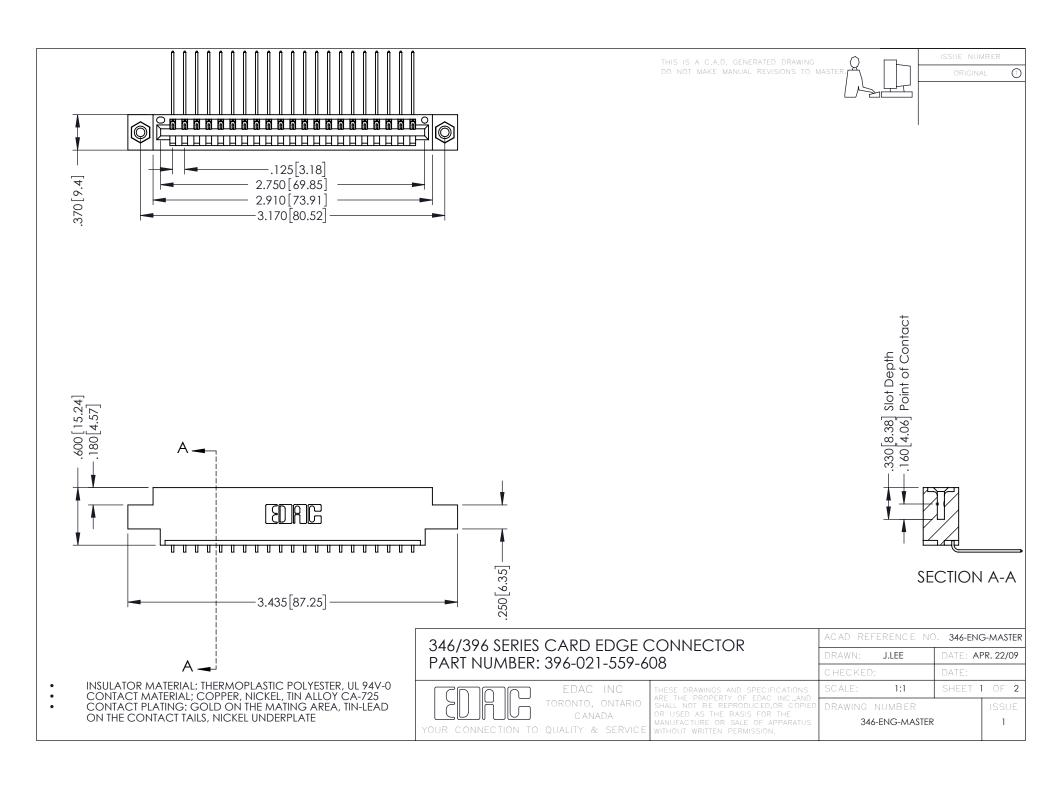

**Contact Code 555** 

**Contact Code 556** 

INSULATOR MATERIAL: THERMOPLASTIC POLYESTER, UL 94V-0 CONTACT MATERIAL; COPPER, NICKEL, TIN ALLOY CA-725

CONTACT PLATING: GOLD ON THE MATING AREA, TIN-LEAD ON THE CONTACT TAILS, NICKEL UNDERPLATE