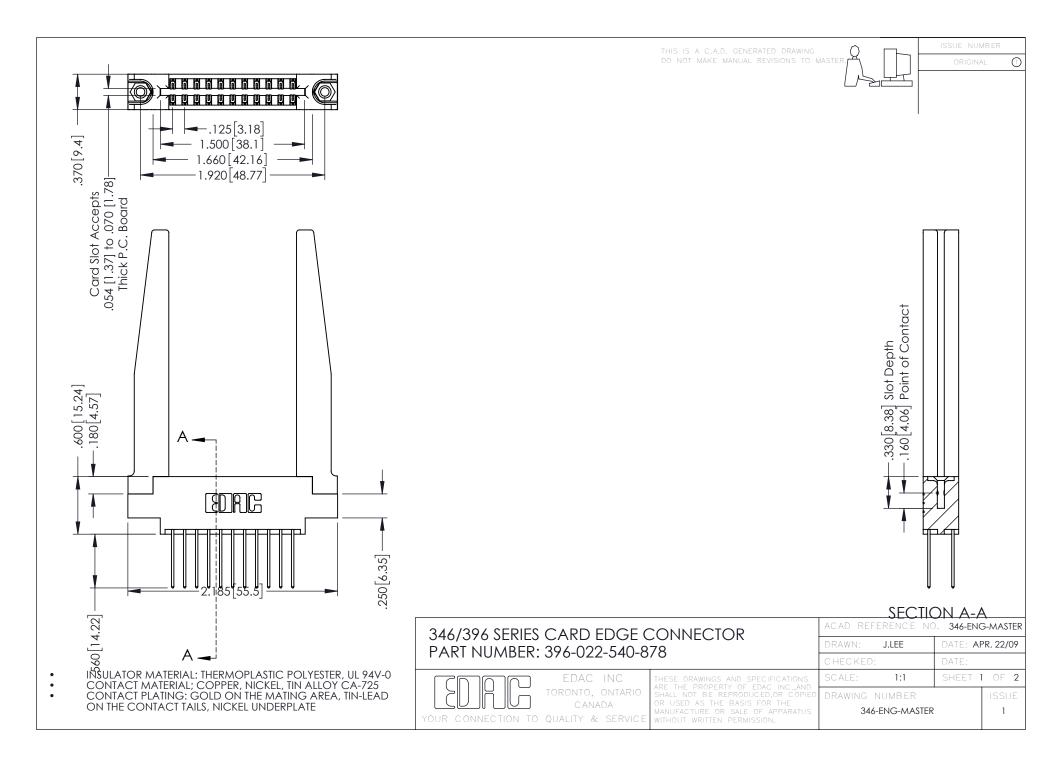

**Contact Code 555** 

**Contact Code 556** 

INSULATOR MATERIAL: THERMOPLASTIC POLYESTER, UL 94V-0 CONTACT MATERIAL; COPPER, NICKEL, TIN ALLOY CA-725 CONTACT PLATING: GOLD ON THE MATING AREA, TIN-LEAD

ON THE CONTACT TAILS, NICKEL UNDERPLATE