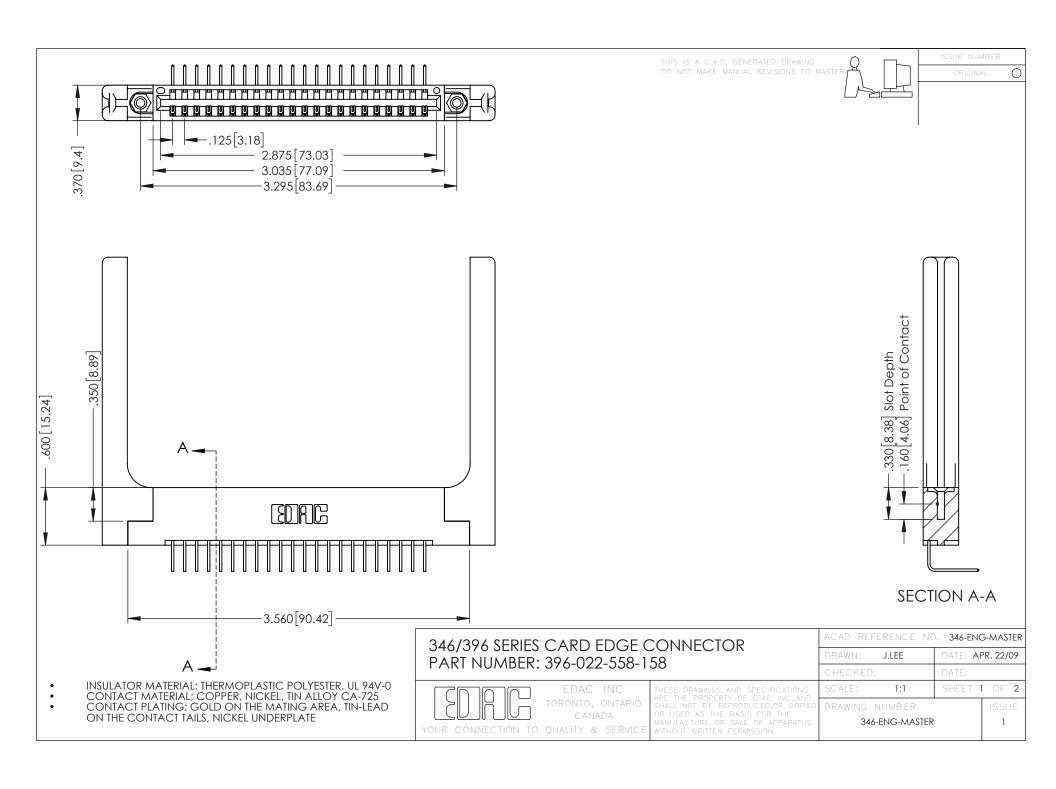

**Contact Code 555** 

**Contact Code 556** 

INSULATOR MATERIAL: THERMOPLASTIC POLYESTER, UL 94V-0 CONTACT MATERIAL; COPPER, NICKEL, TIN ALLOY CA-725

CONTACT PLATING: GOLD ON THE MATING AREA, TIN-LEAD ON THE CONTACT TAILS, NICKEL UNDERPLATE

## 346/396 SERIES CARD EDGE CONNECTOR CONTACT CODE 555,556,558,559,560 DIMENSIONS

YOUR CONNECTION TO QUALITY & SERVICE

|   | ACAD REFERENCE NO. 346-ENG-MASTER |                  |
|---|-----------------------------------|------------------|
|   | DRAWN: J.LEE                      | DATE: APR. 22/09 |
|   | CHECKED:                          | DATE:            |
|   | SCALE: 1:1                        | SHEET 2 OF 2     |
| D | DRAWING NUMBER                    | ISSUE            |