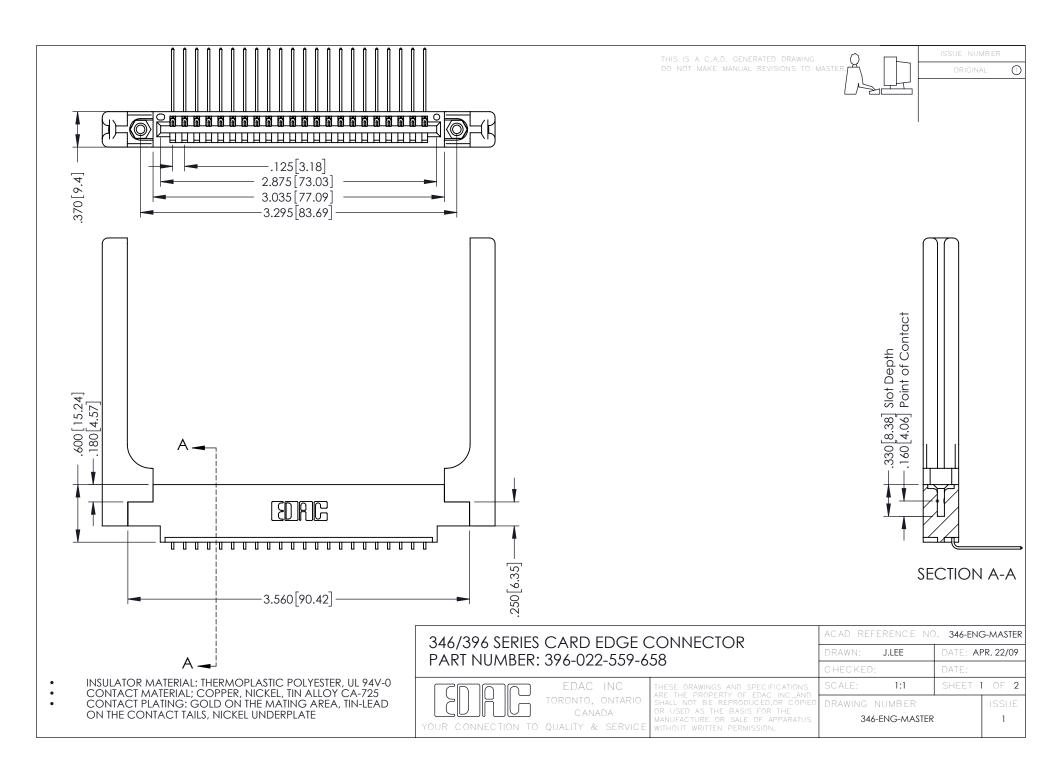

**Contact Code 555** 

**Contact Code 556** 

INSULATOR MATERIAL: THERMOPLASTIC POLYESTER, UL 94V-0 CONTACT MATERIAL; COPPER, NICKEL, TIN ALLOY CA-725

CONTACT PLATING: GOLD ON THE MATING AREA, TIN-LEAD ON THE CONTACT TAILS, NICKEL UNDERPLATE

## 346/396 SERIES CARD EDGE CONNECTOR CONTACT CODE 555,556,558,559,560 DIMENSIONS

YOUR CONNECTION TO QUALITY & SERVICE

|   | ACAD REFERENCE NO. 346-ENG-MASTER |                  |
|---|-----------------------------------|------------------|
|   | DRAWN: J.LEE                      | DATE: APR. 22/09 |
|   | CHECKED:                          | DATE:            |
|   | SCALE: 1:1                        | SHEET 2 OF 2     |
| D | DRAWING NUMBER                    | ISSUE            |