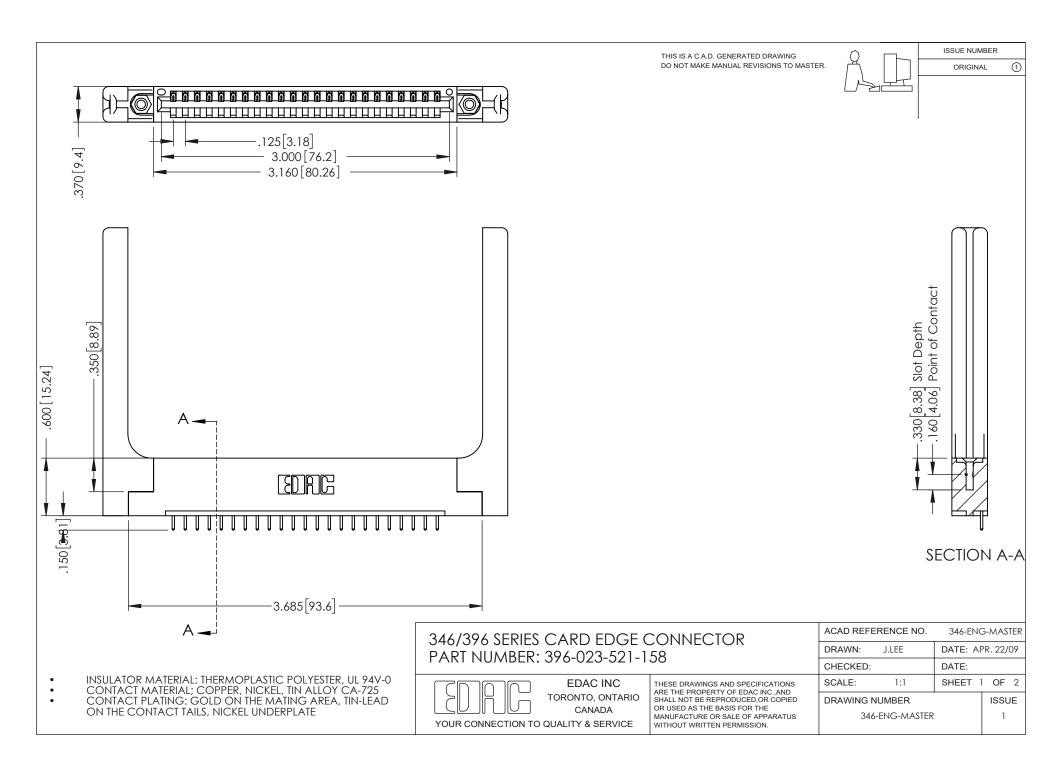

## **Contact Code 556**

INSULATOR MATERIAL: THERMOPLASTIC POLYESTER, UL 94V-0 CONTACT MATERIAL; COPPER, NICKEL, TIN ALLOY CA-725 CONTACT PLATING: GOLD ON THE MATING AREA, TIN-LEAD

ON THE CONTACT TAILS, NICKEL UNDERPLATE

## 346/396 SERIES CARD EDGE CONNECTOR CONTACT CODE 555,556,558,559,560 DIMENSIONS

YOUR CONNECTION TO QUALITY & SERVICE

**EDAC INC** TORONTO, ONTARIO CANADA

THESE DRAWINGS AND SPECIFICATIONS ARE THE PROPERTY OF EDAC INC.,AND SHALL NOT BE REPRODUCED, OR COPIED OR USED AS THE BASIS FOR THE MANUFACTURE OR SALE OF APPARATUS WITHOUT WRITTEN PERMISSION.