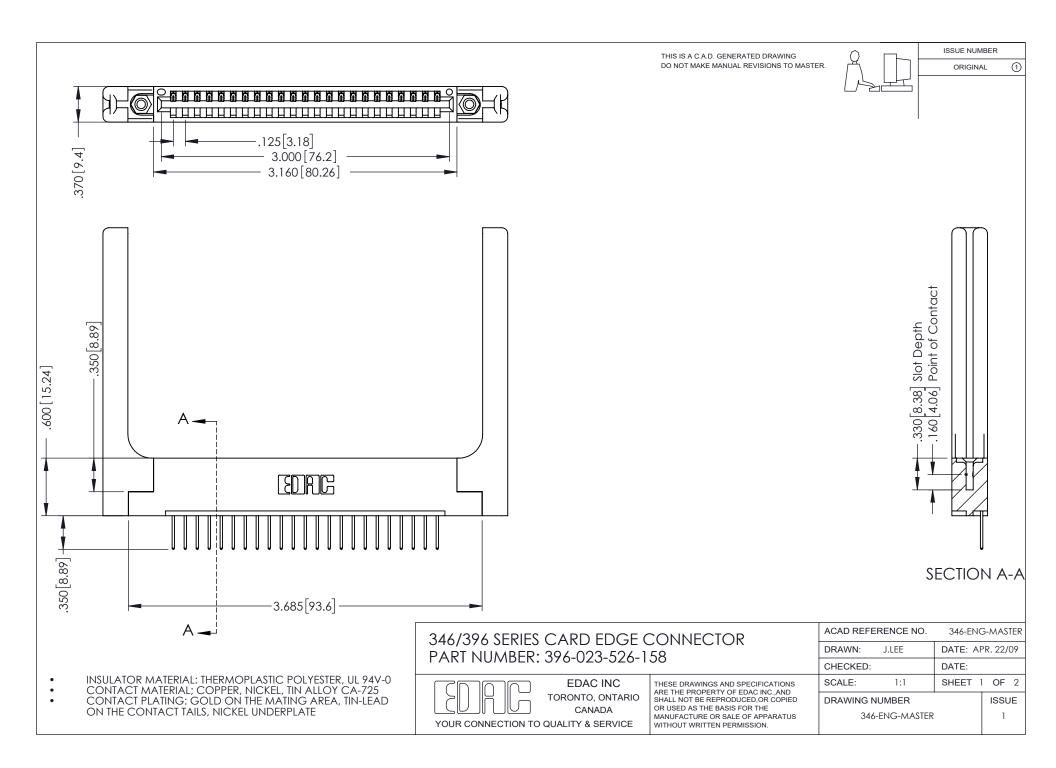

## **Contact Code 556**

INSULATOR MATERIAL: THERMOPLASTIC POLYESTER, UL 94V-0 CONTACT MATERIAL; COPPER, NICKEL, TIN ALLOY CA-725 CONTACT PLATING: GOLD ON THE MATING AREA, TIN-LEAD

ON THE CONTACT TAILS, NICKEL UNDERPLATE

## 346/396 SERIES CARD EDGE CONNECTOR CONTACT CODE 555,556,558,559,560 DIMENSIONS

YOUR CONNECTION TO QUALITY & SERVICE

**EDAC INC** TORONTO, ONTARIO CANADA

THESE DRAWINGS AND SPECIFICATIONS ARE THE PROPERTY OF EDAC INC.,AND SHALL NOT BE REPRODUCED, OR COPIED OR USED AS THE BASIS FOR THE MANUFACTURE OR SALE OF APPARATUS WITHOUT WRITTEN PERMISSION.