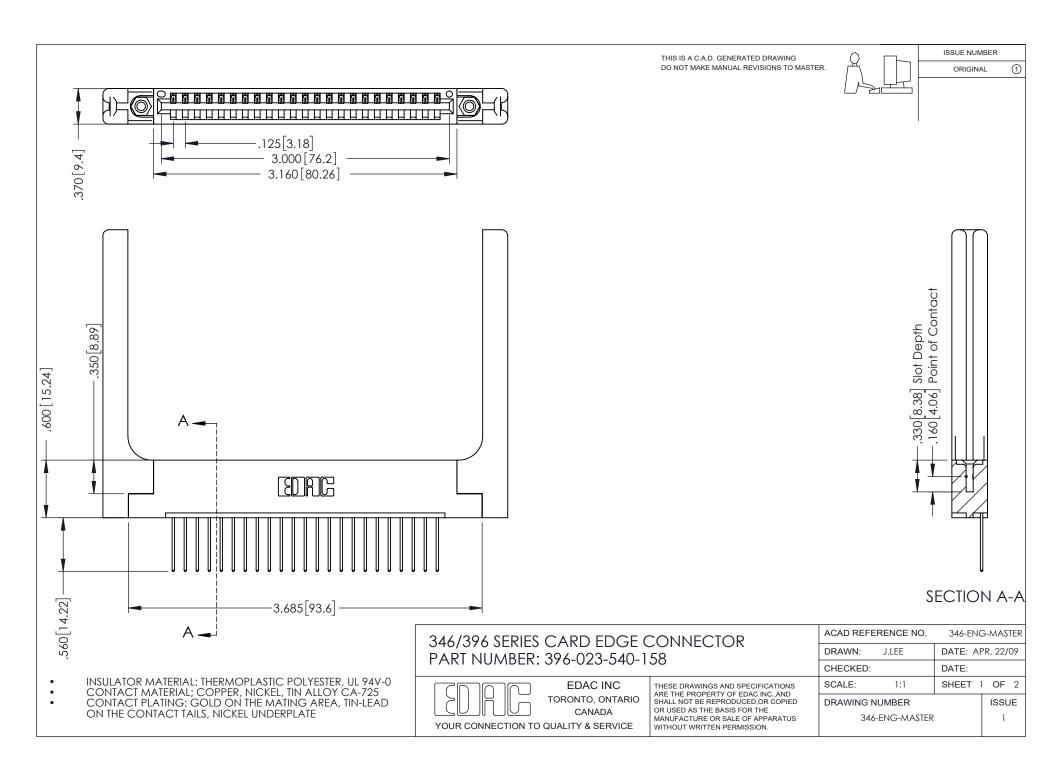

## **Contact Code 556**

INSULATOR MATERIAL: THERMOPLASTIC POLYESTER, UL 94V-0 CONTACT MATERIAL; COPPER, NICKEL, TIN ALLOY CA-725 CONTACT PLATING: GOLD ON THE MATING AREA, TIN-LEAD

ON THE CONTACT TAILS, NICKEL UNDERPLATE

## 346/396 SERIES CARD EDGE CONNECTOR CONTACT CODE 555,556,558,559,560 DIMENSIONS

YOUR CONNECTION TO QUALITY & SERVICE

**EDAC INC** TORONTO, ONTARIO CANADA

THESE DRAWINGS AND SPECIFICATIONS ARE THE PROPERTY OF EDAC INC.,AND SHALL NOT BE REPRODUCED, OR COPIED OR USED AS THE BASIS FOR THE MANUFACTURE OR SALE OF APPARATUS WITHOUT WRITTEN PERMISSION.