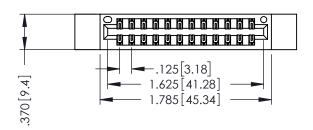

## 346/396 SERIES CARD EDGE CONNECTOR PART NUMBER: 396-024-555-812

| THESE DRAWINGS AND SPECIFICATIONS<br>ARE THE PROPERTY OF EDAC INC.,AND<br>SHALL NOT BE REPRODUCED,OR COPIED |
|-------------------------------------------------------------------------------------------------------------|
| ARE THE PROPERTY OF EDAC INC.,AND                                                                           |
| SHALL NOT BE REPRODUCED,OR COPIED                                                                           |
| OR USED AS THE BASIS FOR THE<br>MANUFACTURE OR SALE OF APPARATUS                                            |
| MANUFACTURE OR SALE OF APPARATUS                                                                            |
| WITHOUT WRITTEN PERMISSION.                                                                                 |
|                                                                                                             |