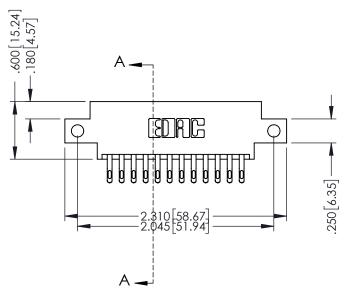

## 346/396 SERIES CARD EDGE CONNECTOR PART NUMBER: 396-024-555-812

| THESE DRAWINGS AND SPECIFICATIONS<br>ARE THE PROPERTY OF EDAC INC.,AND<br>SHALL NOT BE REPRODUCED,OR COPIED |
|-------------------------------------------------------------------------------------------------------------|
| ARE THE PROPERTY OF EDAC INC.,AND                                                                           |
| SHALL NOT BE REPRODUCED,OR COPIED                                                                           |
| OR USED AS THE BASIS FOR THE<br>MANUFACTURE OR SALE OF APPARATUS                                            |
| MANUFACTURE OR SALE OF APPARATUS                                                                            |
| WITHOUT WRITTEN PERMISSION.                                                                                 |
|                                                                                                             |