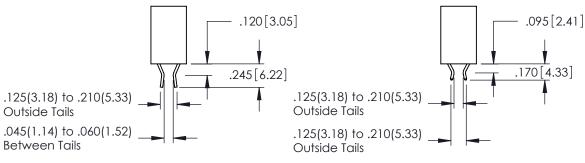

346-ENG-MASTER

**Contact Code 555** 

**Contact Code 556** 

INSULATOR MATERIAL: THERMOPLASTIC POLYESTER, UL 94V-0 CONTACT MATERIAL; COPPER, NICKEL, TIN ALLOY CA-725 CONTACT PLATING: GOLD ON THE MATING AREA, TIN-LEAD

ON THE CONTACT TAILS, NICKEL UNDERPLATE

## 346/396 SERIES CARD EDGE CONNECTOR CONTACT CODE 555,556,558,559,560 DIMENSIONS

YOUR CONNECTION TO QUALITY & SERVICE

|   | ACAD REFERENCE NO. 346-ENG-MASTER |                  |  |
|---|-----------------------------------|------------------|--|
|   | DRAWN: J.LEE                      | DATE: APR. 22/09 |  |
| • | CHECKED:                          | DATE:            |  |
|   | SCALE: 1:1                        | SHEET 2 OF 2     |  |
| D | DRAWING NUMBER                    | ISSUE            |  |