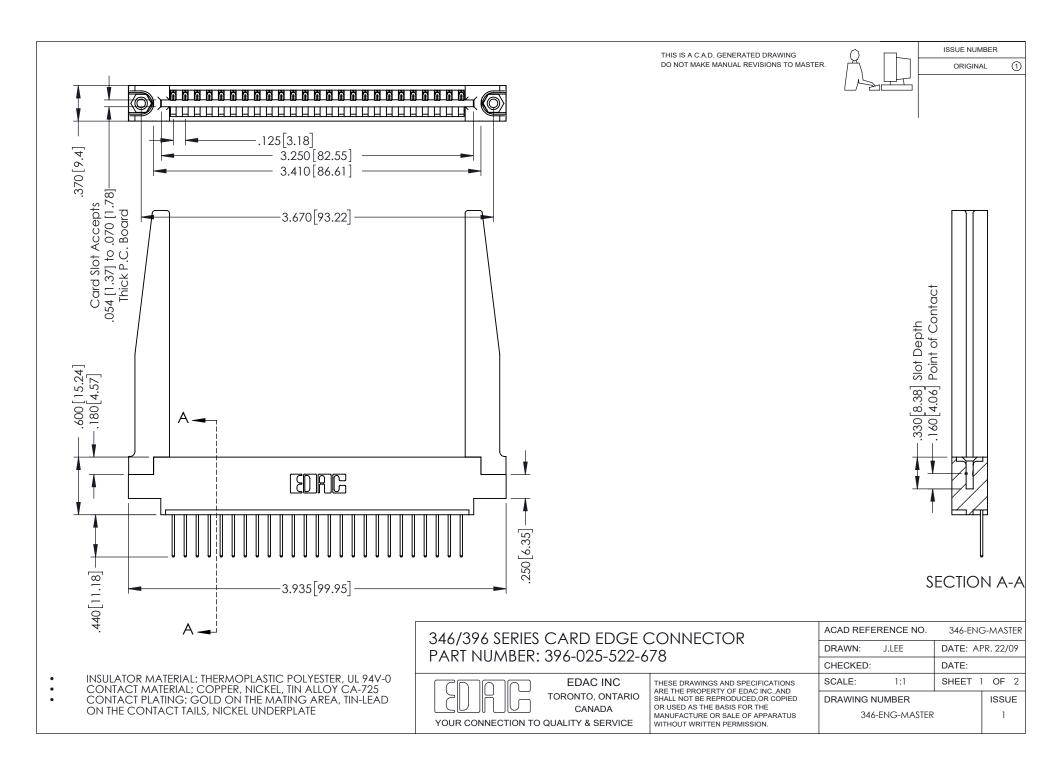

THIS IS A C.A.D. GENERATED DRAWING DO NOT MAKE MANUAL REVISIONS TO MASTER.

ORIGINAL 1

ISSUE NUMBER

**Contact Code 555** 

**Contact Code 556** 

INSULATOR MATERIAL: THERMOPLASTIC POLYESTER, UL 94V-0 CONTACT MATERIAL; COPPER, NICKEL, TIN ALLOY CA-725 CONTACT PLATING: GOLD ON THE MATING AREA, TIN-LEAD

ON THE CONTACT TAILS, NICKEL UNDERPLATE

## 346/396 SERIES CARD EDGE CONNECTOR CONTACT CODE 555,556,558,559,560 DIMENSIONS

YOUR CONNECTION TO QUALITY & SERVICE

**EDAC INC** TORONTO, ONTARIO CANADA

THESE DRAWINGS AND SPECIFICATIONS ARE THE PROPERTY OF EDAC INC.,AND SHALL NOT BE REPRODUCED, OR COPIED OR USED AS THE BASIS FOR THE MANUFACTURE OR SALE OF APPARATUS WITHOUT WRITTEN PERMISSION.

|   | ACAD REFERENCE NO. | 346-ENG-MASTER   |
|---|--------------------|------------------|
|   | DRAWN: J.LEE       | DATE: APR. 22/09 |
| ) | CHECKED:           | DATE:            |
|   | SCALE: 1:1         | SHEET 2 OF 2     |
|   | DRAWING NUMBER     | ISSUE            |
|   | 346-ENG-MASTER     | 1                |