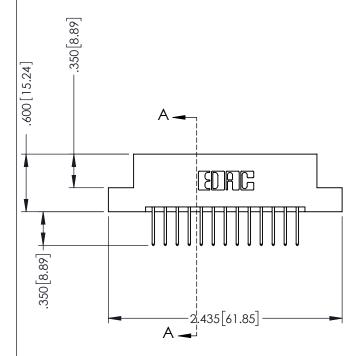

346-ENG-MASTER

.330 [8.38] Slot Depth .160 [4.06] Point of Contact

**SECTION A-A** 

ISSUE NUMBER ORIGINAL 1

## **Contact Code 555**

## **Contact Code 556**

INSULATOR MATERIAL: THERMOPLASTIC POLYESTER, UL 94V-0 CONTACT MATERIAL; COPPER, NICKEL, TIN ALLOY CA-725 CONTACT PLATING: GOLD ON THE MATING AREA, TIN-LEAD

ON THE CONTACT TAILS, NICKEL UNDERPLATE

## 346/396 SERIES CARD EDGE CONNECTOR CONTACT CODE 555,556,558,559,560 DIMENSIONS

YOUR CONNECTION TO QUALITY & SERVICE

**EDAC INC** TORONTO, ONTARIO CANADA

THESE DRAWINGS AND SPECIFICATIONS ARE THE PROPERTY OF EDAC INC.,AND SHALL NOT BE REPRODUCED, OR COPIED OR USED AS THE BASIS FOR THE MANUFACTURE OR SALE OF APPARATUS WITHOUT WRITTEN PERMISSION.

|   | ACAD REFERENCE NO. | 346-ENG-MASTER   |
|---|--------------------|------------------|
|   | DRAWN: J.LEE       | DATE: APR. 22/09 |
| • | CHECKED:           | DATE:            |
|   | SCALE: 1:1         | SHEET 2 OF 2     |
|   | DRAWING NUMBER     | ISSUE            |
|   | 346-ENG-MASTER     | 1                |