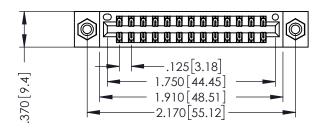

THIS IS A C.A.D. GENERATED DRAWING DO NOT MAKE MANUAL REVISIONS TO MASTER.

ISSUE NUMBER

ORIGINAL

1

INSULATOR MATERIAL: THERMOPLASTIC POLYESTER, UL 94V-0 CONTACT MATERIAL; COPPER, NICKEL, TIN ALLOY CA-725 CONTACT PLATING: GOLD ON THE MATING AREA, TIN-LEAD

ON THE CONTACT TAILS, NICKEL UNDERPLATE

346/396 SERIES CARD EDGE CONNECTOR PART NUMBER: 396-026-526-208

YOUR CONNECTION TO QUALITY & SERVICE

**EDAC INC** TORONTO, ONTARIO CANADA

THESE DRAWINGS AND SPECIFICATIONS ARE THE PROPERTY OF EDAC INC.,AND SHALL NOT BE REPRODUCED, OR COPIED OR USED AS THE BASIS FOR THE MANUFACTURE OR SALE OF APPARATUS WITHOUT WRITTEN PERMISSION.

| ACAD REFERENCE NO. | 346-ENG-MASTER   |
|--------------------|------------------|
| DRAWN: J.LEE       | DATE: APR. 22/09 |
| CHECKED:           | DATE:            |
| SCALE: 1:1         | SHEET 1 OF 2     |
| DRAWING NUMBER     | ISSUE            |