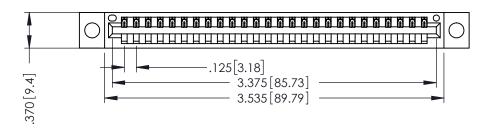

THIS IS A C.A.D. GENERATED DRAWING DO NOT MAKE MANUAL REVISIONS TO MASTER.

ISSUE NUMBER

ORIGINAL

1

[19.05] INSULATOR MATERIAL: THERMOPLASTIC POLYESTER, UL 94V-0 CONTACT MATERIAL; COPPER, NICKEL, TIN ALLOY CA-725 CONTACT PLATING: GOLD ON THE MATING AREA, TIN-LEAD

ON THE CONTACT TAILS, NICKEL UNDERPLATE

YOUR CONNECTION TO QUALITY & SERVICE

**EDAC INC** TORONTO, ONTARIO CANADA

346/396 SERIES CARD EDGE CONNECTOR

PART NUMBER: 396-026-541-604

THESE DRAWINGS AND SPECIFICATIONS ARE THE PROPERTY OF EDAC INC., AND SHALL NOT BE REPRODUCED,OR COPIED OR USED AS THE BASIS FOR THE MANUFACTURE OR SALE OF APPARATUS WITHOUT WRITTEN PERMISSION.

| I | ACAD REFERENCE NO. | 346-ENG-MASTER   |
|---|--------------------|------------------|
|   | DRAWN: J.LEE       | DATE: APR. 22/09 |
|   | CHECKED:           | DATE:            |
| I | SCALE: 1:1         | SHEET 1 OF 2     |
| ľ | DRAWING NUMBER     | ISSUE            |