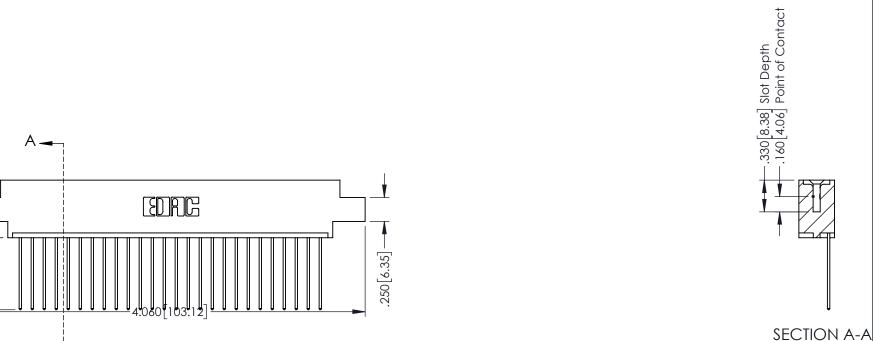

THIS IS A C.A.D. GENERATED DRAWING DO NOT MAKE MANUAL REVISIONS TO MASTER.

ISSUE NUMBER

ORIGINAL

1

[19.05] INSULATOR MATERIAL: THERMOPLASTIC POLYESTER, UL 94V-0 CONTACT MATERIAL; COPPER, NICKEL, TIN ALLOY CA-725 CONTACT PLATING: GOLD ON THE MATING AREA, TIN-LEAD

ON THE CONTACT TAILS, NICKEL UNDERPLATE

YOUR CONNECTION TO QUALITY & SERVICE

**EDAC INC** TORONTO, ONTARIO CANADA

346/396 SERIES CARD EDGE CONNECTOR

PART NUMBER: 396-026-541-604

THESE DRAWINGS AND SPECIFICATIONS ARE THE PROPERTY OF EDAC INC., AND SHALL NOT BE REPRODUCED,OR COPIED OR USED AS THE BASIS FOR THE MANUFACTURE OR SALE OF APPARATUS WITHOUT WRITTEN PERMISSION.

| I | ACAD REFERENCE NO. | 346-ENG-MASTER   |
|---|--------------------|------------------|
|   | DRAWN: J.LEE       | DATE: APR. 22/09 |
|   | CHECKED:           | DATE:            |
| I | SCALE: 1:1         | SHEET 1 OF 2     |
| ľ | DRAWING NUMBER     | ISSUE            |