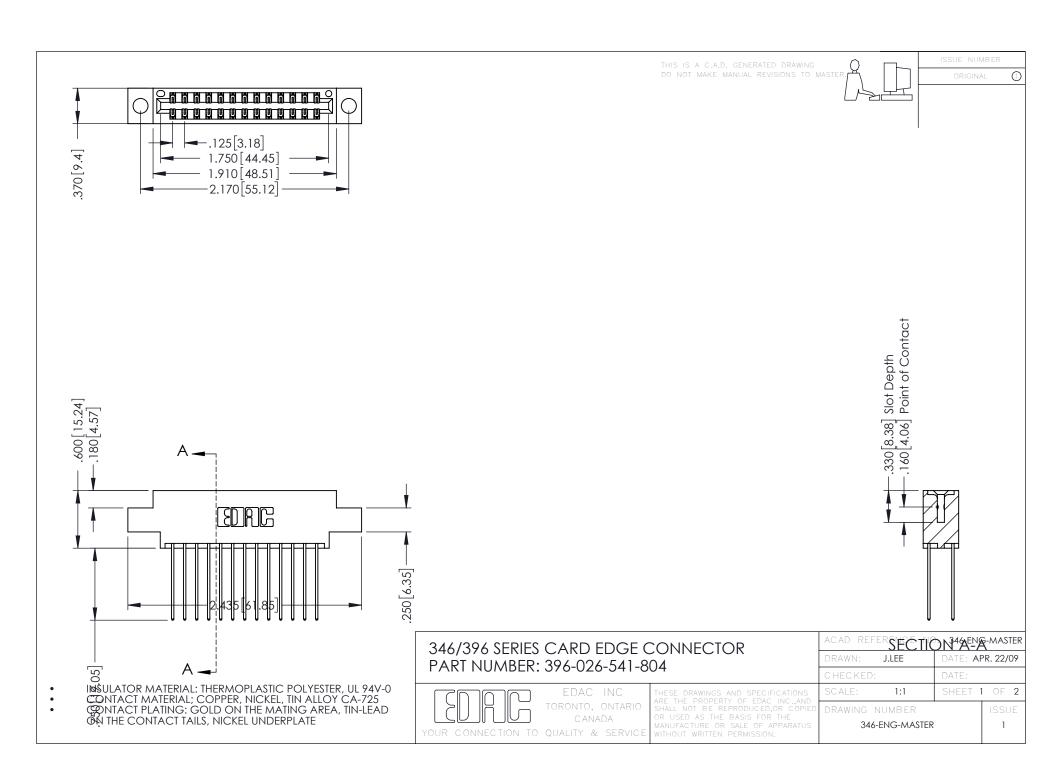

**Contact Code 555** 

**Contact Code 556** 

INSULATOR MATERIAL: THERMOPLASTIC POLYESTER, UL 94V-0 CONTACT MATERIAL; COPPER, NICKEL, TIN ALLOY CA-725 CONTACT PLATING: GOLD ON THE MATING AREA, TIN-LEAD

ON THE CONTACT TAILS, NICKEL UNDERPLATE

## 346/396 SERIES CARD EDGE CONNECTOR CONTACT CODE 555,556,558,559,560 DIMENSIONS

YOUR CONNECTION TO QUALITY & SERVICE

|   | ACAD REFERENCE NO. 346-ENG-MASTER |                  |
|---|-----------------------------------|------------------|
|   | DRAWN: J.LEE                      | DATE: APR. 22/09 |
|   | CHECKED:                          | DATE:            |
|   | SCALE: 1:1                        | SHEET 2 OF 2     |
| D | DRAWING NUMBER                    | ISSUE            |