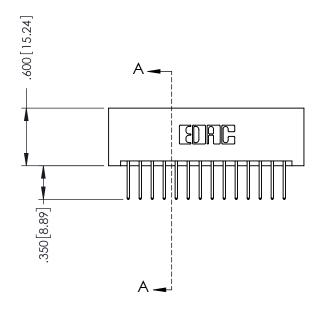

346-ENG-MASTER

.330 [8.38] Slot Depth .160 [4.06] Point of Contact **SECTION A-A** 

ORIGINAL 1

ISSUE NUMBER

.120[3.05] .095[2.41] .170 [4.33] .245 [6.22] .125(3.18) to .210(5.33) .125(3.18) to .210(5.33) Outside Tails **Outside Tails** .045(1.14) to .060(1.52) .125(3.18) to .210(5.33) Between Tails Outside Tails

## 346/396 SERIES CARD EDGE CONNECTOR CONTACT CODE 555,556,558,559,560 DIMENSIONS

YOUR CONNECTION TO QUALITY & SERVICE

**EDAC INC** TORONTO, ONTARIO CANADA

THESE DRAWINGS AND SPECIFICATIONS ARE THE PROPERTY OF EDAC INC.,AND SHALL NOT BE REPRODUCED, OR COPIED OR USED AS THE BASIS FOR THE MANUFACTURE OR SALE OF APPARATUS WITHOUT WRITTEN PERMISSION.