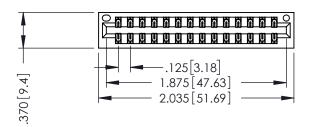

346/396 SERIES CARD EDGE CONNECTOR PART NUMBER: 396-028-526-201

YOUR CONNECTION TO QUALITY & SERVICE

**EDAC INC** TORONTO, ONTARIO CANADA

THESE DRAWINGS AND SPECIFICATIONS ARE THE PROPERTY OF EDAC INC., AND SHALL NOT BE REPRODUCED,OR COPIED OR USED AS THE BASIS FOR THE MANUFACTURE OR SALE OF APPARATUS WITHOUT WRITTEN PERMISSION.

|  | ACAD REFERENCE NO. |       | 346-ENG-MASTER   |       |
|--|--------------------|-------|------------------|-------|
|  | DRAWN:             | J.LEE | DATE: APR. 22/09 |       |
|  | CHECKED:           |       | DATE:            |       |
|  | SCALE:             | 1:1   | SHEET            | OF 2  |
|  | DRAWING NUMBER     |       |                  | ISSUE |