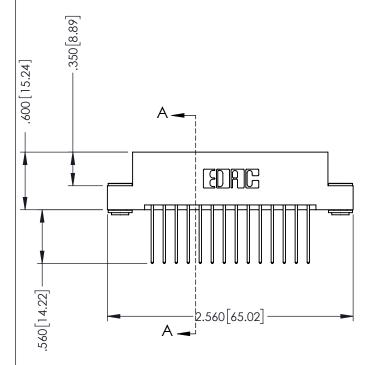

## **Contact Code 555**

## 346/396 SERIES CARD EDGE CONNECTOR CONTACT CODE 555,556,558,559,560 DIMENSIONS

YOUR CONNECTION TO QUALITY & SERVICE

**EDAC INC** TORONTO, ONTARIO CANADA

THESE DRAWINGS AND SPECIFICATIONS ARE THE PROPERTY OF EDAC INC.,AND SHALL NOT BE REPRODUCED, OR COPIED OR USED AS THE BASIS FOR THE MANUFACTURE OR SALE OF APPARATUS WITHOUT WRITTEN PERMISSION.