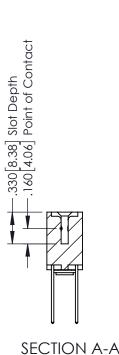

## **Contact Code 556**

INSULATOR MATERIAL: THERMOPLASTIC POLYESTER, UL 94V-0 CONTACT MATERIAL; COPPER, NICKEL, TIN ALLOY CA-725 CONTACT PLATING: GOLD ON THE MATING AREA, TIN-LEAD

ON THE CONTACT TAILS, NICKEL UNDERPLATE

## 346/396 SERIES CARD EDGE CONNECTOR CONTACT CODE 555,556,558,559,560 DIMENSIONS

YOUR CONNECTION TO QUALITY & SERVICE

**EDAC INC** TORONTO, ONTARIO CANADA

THESE DRAWINGS AND SPECIFICATIONS ARE THE PROPERTY OF EDAC INC.,AND SHALL NOT BE REPRODUCED, OR COPIED OR USED AS THE BASIS FOR THE MANUFACTURE OR SALE OF APPARATUS WITHOUT WRITTEN PERMISSION.