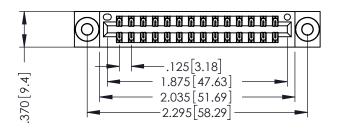

346/396 SERIES CARD EDGE CONNECTOR PART NUMBER: 396-028-540-203

**EDAC INC** TORONTO, ONTARIO CANADA

THESE DRAWINGS AND SPECIFICATIONS ARE THE PROPERTY OF EDAC INC.,AND SHALL NOT BE REPRODUCED,OR COPIED OR USED AS THE BASIS FOR THE MANUFACTURE OR SALE OF APPARATUS WITHOUT WRITTEN PERMISSION.

## 346/396 SERIES CARD EDGE CONNECTOR CONTACT CODE 555,556,558,559,560 DIMENSIONS

YOUR CONNECTION TO QUALITY & SERVICE

**EDAC INC** TORONTO, ONTARIO CANADA

THESE DRAWINGS AND SPECIFICATIONS ARE THE PROPERTY OF EDAC INC.,AND SHALL NOT BE REPRODUCED, OR COPIED OR USED AS THE BASIS FOR THE MANUFACTURE OR SALE OF APPARATUS WITHOUT WRITTEN PERMISSION.