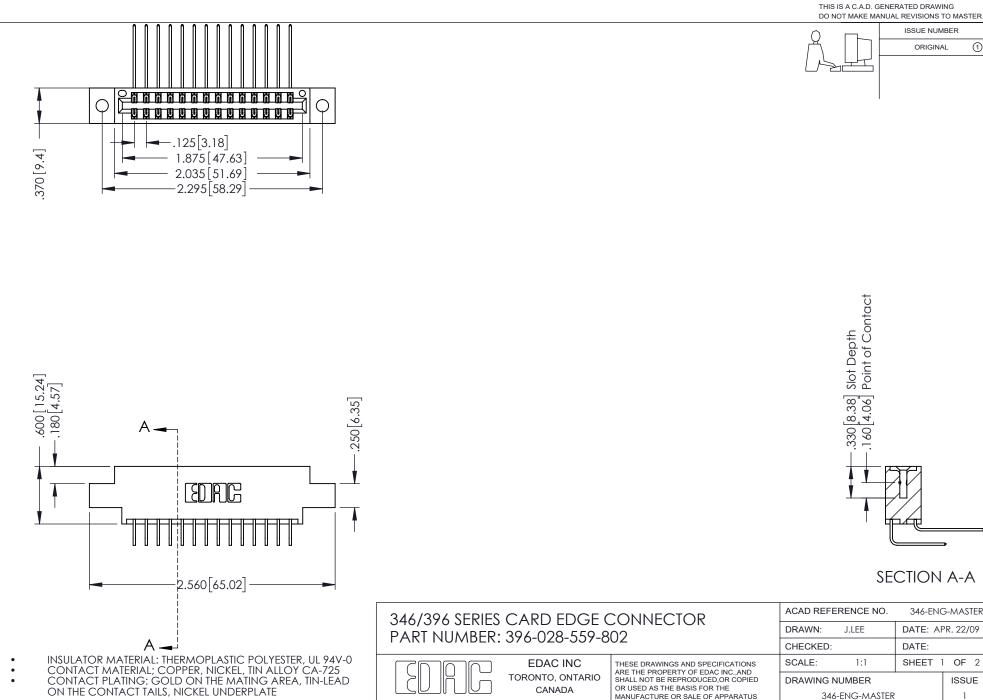

## **Contact Code 556**

INSULATOR MATERIAL: THERMOPLASTIC POLYESTER, UL 94V-0 CONTACT MATERIAL; COPPER, NICKEL, TIN ALLOY CA-725 CONTACT PLATING: GOLD ON THE MATING AREA, TIN-LEAD

ON THE CONTACT TAILS, NICKEL UNDERPLATE

## 346/396 SERIES CARD EDGE CONNECTOR CONTACT CODE 555,556,558,559,560 DIMENSIONS

YOUR CONNECTION TO QUALITY & SERVICE

**EDAC INC** TORONTO, ONTARIO CANADA

THESE DRAWINGS AND SPECIFICATIONS ARE THE PROPERTY OF EDAC INC.,AND SHALL NOT BE REPRODUCED, OR COPIED OR USED AS THE BASIS FOR THE MANUFACTURE OR SALE OF APPARATUS WITHOUT WRITTEN PERMISSION.