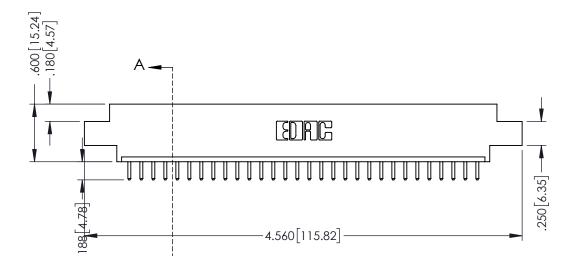

THIS IS A C.A.D. GENERATED DRAWING DO NOT MAKE MANUAL REVISIONS TO MASTER.

ISSUE NUMBER

ORIGINAL

1

.330 [8.38] Slot Depth .160 [4.06] Point of Contact

**SECTION A-A** 

346-ENG-MASTER

346/396 SERIES CARD EDGE CONNECTOR PART NUMBER: 396-030-520-604

ACAD REFERENCE NO.

INSULATOR MATERIAL: THERMOPLASTIC POLYESTER, UL 94V-0 CONTACT MATERIAL; COPPER, NICKEL, TIN ALLOY CA-725 CONTACT PLATING: GOLD ON THE MATING AREA, TIN-LEAD ON THE CONTACT TAILS, NICKEL UNDERPLATE