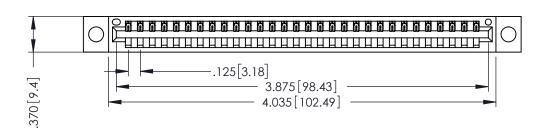

THIS IS A C.A.D. GENERATED DRAWING DO NOT MAKE MANUAL REVISIONS TO MASTER.

ISSUE NUMBER

ORIGINAL

1

.330 [8.38] Slot Depth .160 [4.06] Point of Contact

**SECTION A-A** 

346-ENG-MASTER

346/396 SERIES CARD EDGE CONNECTOR PART NUMBER: 396-030-520-604

ACAD REFERENCE NO.

INSULATOR MATERIAL: THERMOPLASTIC POLYESTER, UL 94V-0 CONTACT MATERIAL; COPPER, NICKEL, TIN ALLOY CA-725 CONTACT PLATING: GOLD ON THE MATING AREA, TIN-LEAD ON THE CONTACT TAILS, NICKEL UNDERPLATE