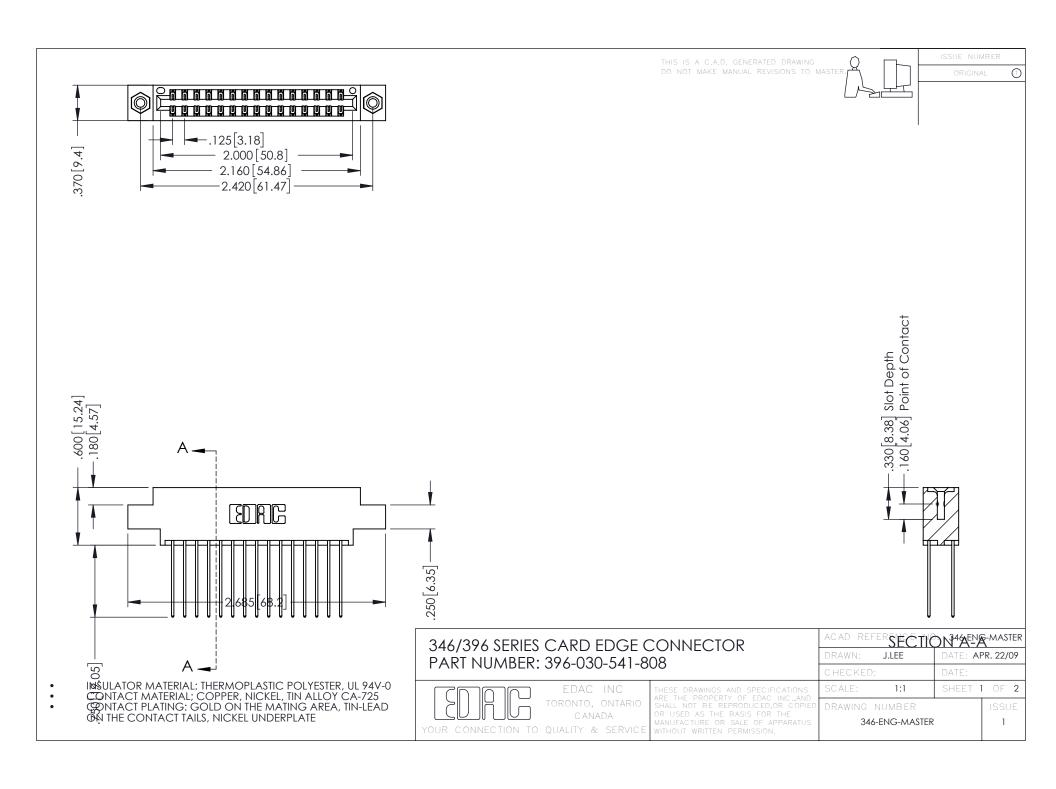

**Contact Code 555** 

**Contact Code 556** 

INSULATOR MATERIAL: THERMOPLASTIC POLYESTER, UL 94V-0 CONTACT MATERIAL; COPPER, NICKEL, TIN ALLOY CA-725 CONTACT PLATING: GOLD ON THE MATING AREA, TIN-LEAD

ON THE CONTACT TAILS, NICKEL UNDERPLATE

## 346/396 SERIES CARD EDGE CONNECTOR CONTACT CODE 555,556,558,559,560 DIMENSIONS

YOUR CONNECTION TO QUALITY & SERVICE

|   | ACAD REFERENCE NO. 346-ENG-MASTER |                  |
|---|-----------------------------------|------------------|
|   | DRAWN: J.LEE                      | DATE: APR. 22/09 |
|   | CHECKED:                          | DATE:            |
|   | SCALE: 1:1                        | SHEET 2 OF 2     |
| D | DRAWING NUMBER                    | ISSUE            |

346-ENG-MASTER