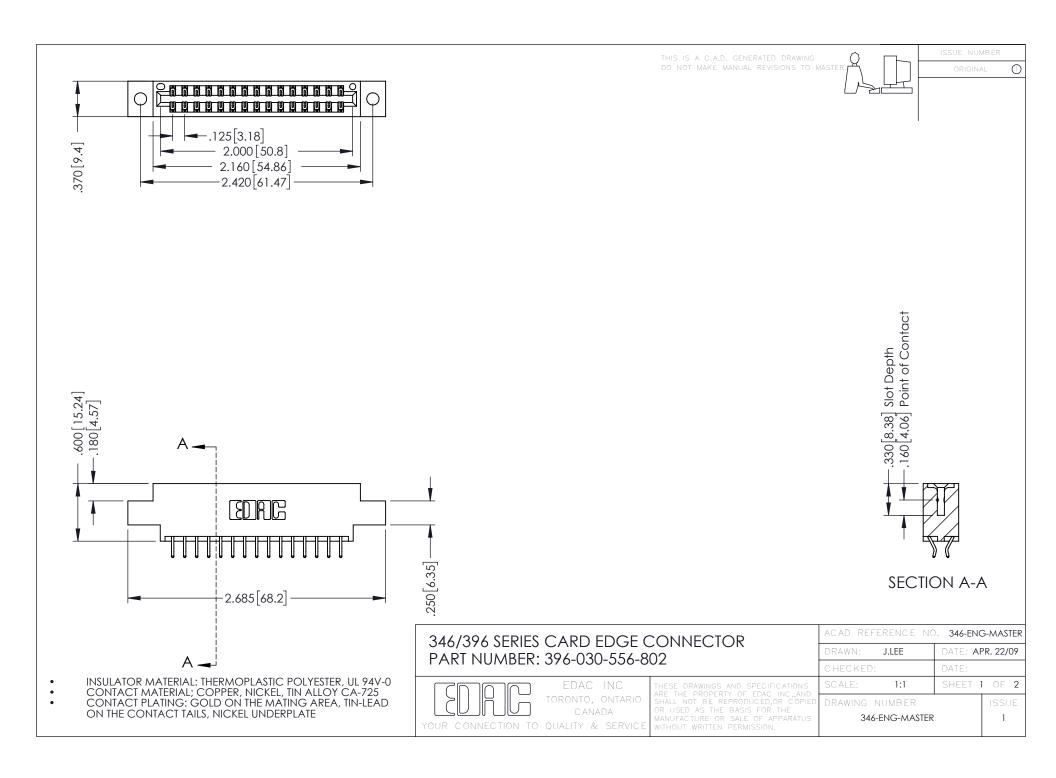

**Contact Code 555** 

**Contact Code 556** 

INSULATOR MATERIAL: THERMOPLASTIC POLYESTER, UL 94V-0 CONTACT MATERIAL; COPPER, NICKEL, TIN ALLOY CA-725 CONTACT PLATING: GOLD ON THE MATING AREA, TIN-LEAD

ON THE CONTACT TAILS, NICKEL UNDERPLATE