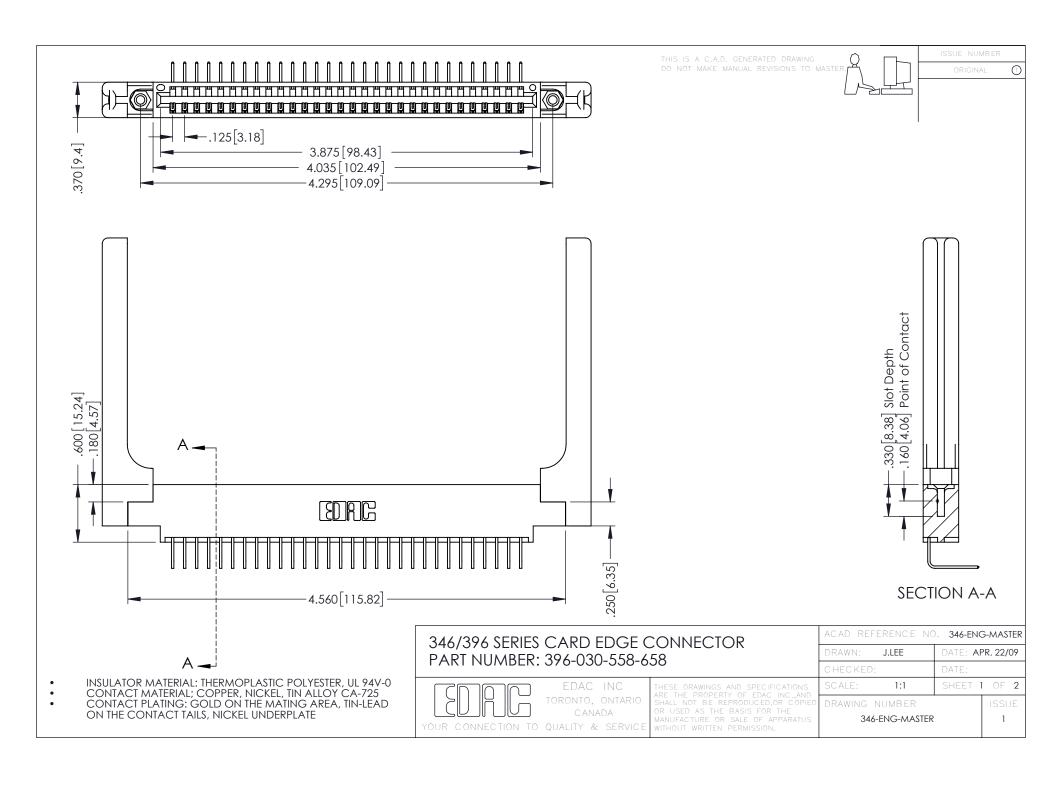

**Contact Code 555** 

**Contact Code 556** 

INSULATOR MATERIAL: THERMOPLASTIC POLYESTER, UL 94V-0 CONTACT MATERIAL; COPPER, NICKEL, TIN ALLOY CA-725

CONTACT PLATING: GOLD ON THE MATING AREA, TIN-LEAD ON THE CONTACT TAILS, NICKEL UNDERPLATE