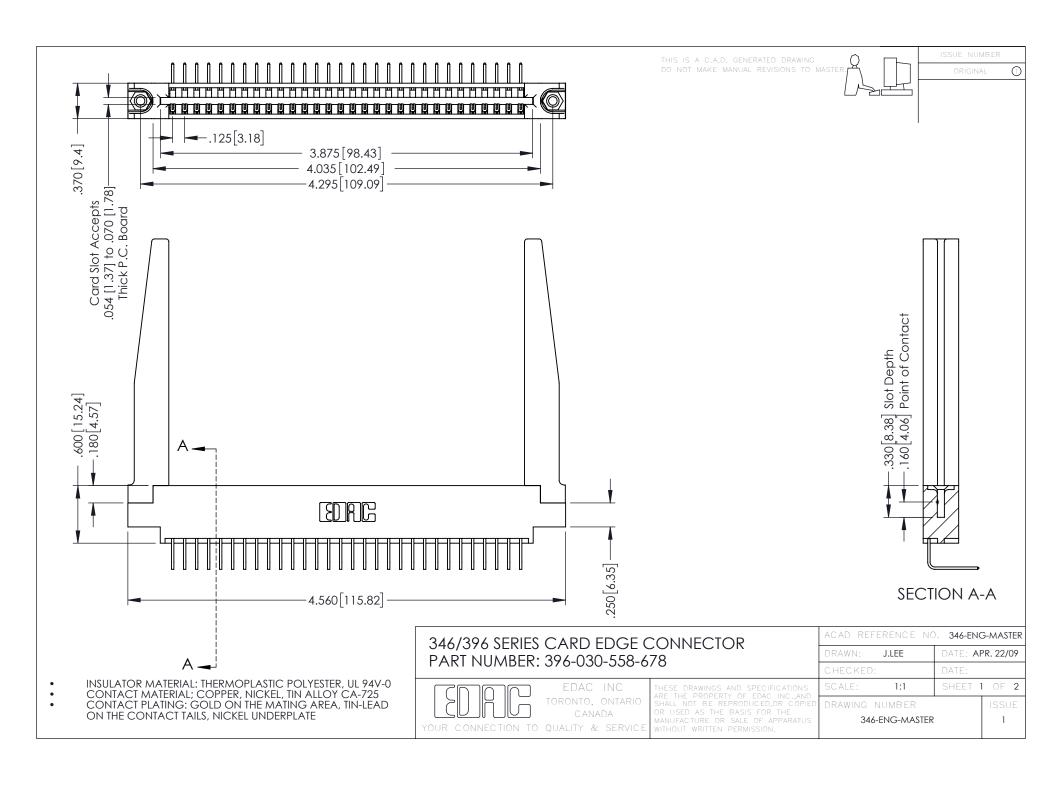

**Contact Code 555** 

**Contact Code 556** 

INSULATOR MATERIAL: THERMOPLASTIC POLYESTER, UL 94V-0 CONTACT MATERIAL; COPPER, NICKEL, TIN ALLOY CA-725

CONTACT PLATING: GOLD ON THE MATING AREA, TIN-LEAD ON THE CONTACT TAILS, NICKEL UNDERPLATE

## 346/396 SERIES CARD EDGE CONNECTOR CONTACT CODE 555,556,558,559,560 DIMENSIONS

YOUR CONNECTION TO QUALITY & SERVICE

|   | ACAD REFERENCE NO. 346-ENG-MASTER |                  |
|---|-----------------------------------|------------------|
|   | DRAWN: J.LEE                      | DATE: APR. 22/09 |
|   | CHECKED:                          | DATE:            |
|   | SCALE: 1:1                        | SHEET 2 OF 2     |
| D | DRAWING NUMBER                    | ISSUE            |

346-ENG-MASTER