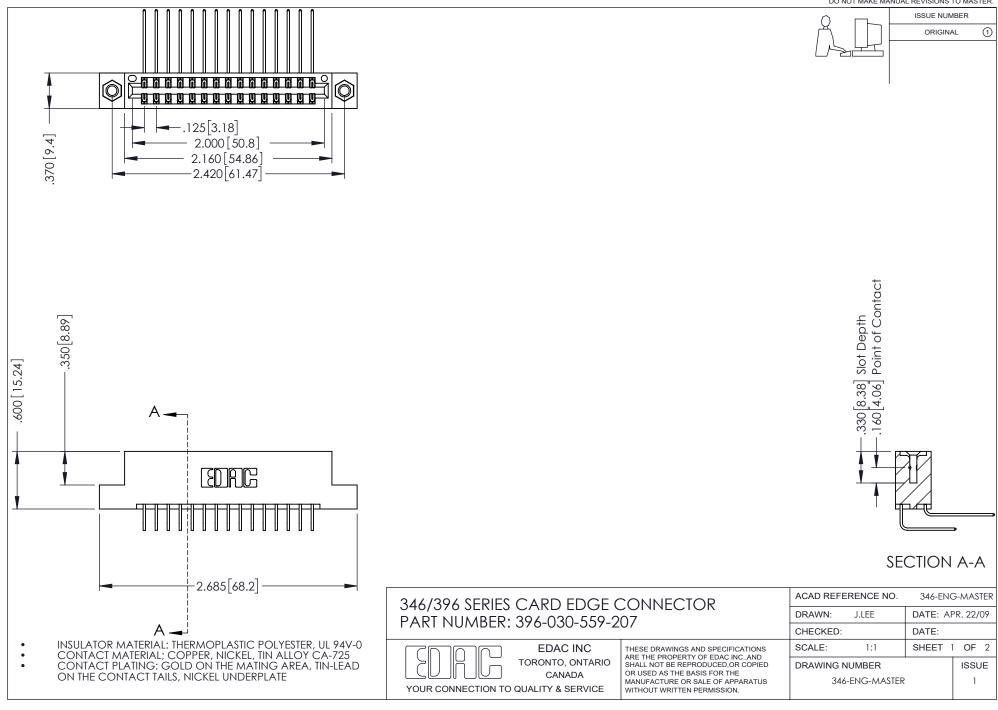

## **Contact Code 556**

INSULATOR MATERIAL: THERMOPLASTIC POLYESTER, UL 94V-0 CONTACT MATERIAL; COPPER, NICKEL, TIN ALLOY CA-725 CONTACT PLATING: GOLD ON THE MATING AREA, TIN-LEAD

ON THE CONTACT TAILS, NICKEL UNDERPLATE

## 346/396 SERIES CARD EDGE CONNECTOR CONTACT CODE 555,556,558,559,560 DIMENSIONS

YOUR CONNECTION TO QUALITY & SERVICE

**EDAC INC** TORONTO, ONTARIO CANADA

THESE DRAWINGS AND SPECIFICATIONS ARE THE PROPERTY OF EDAC INC.,AND SHALL NOT BE REPRODUCED, OR COPIED OR USED AS THE BASIS FOR THE MANUFACTURE OR SALE OF APPARATUS WITHOUT WRITTEN PERMISSION.