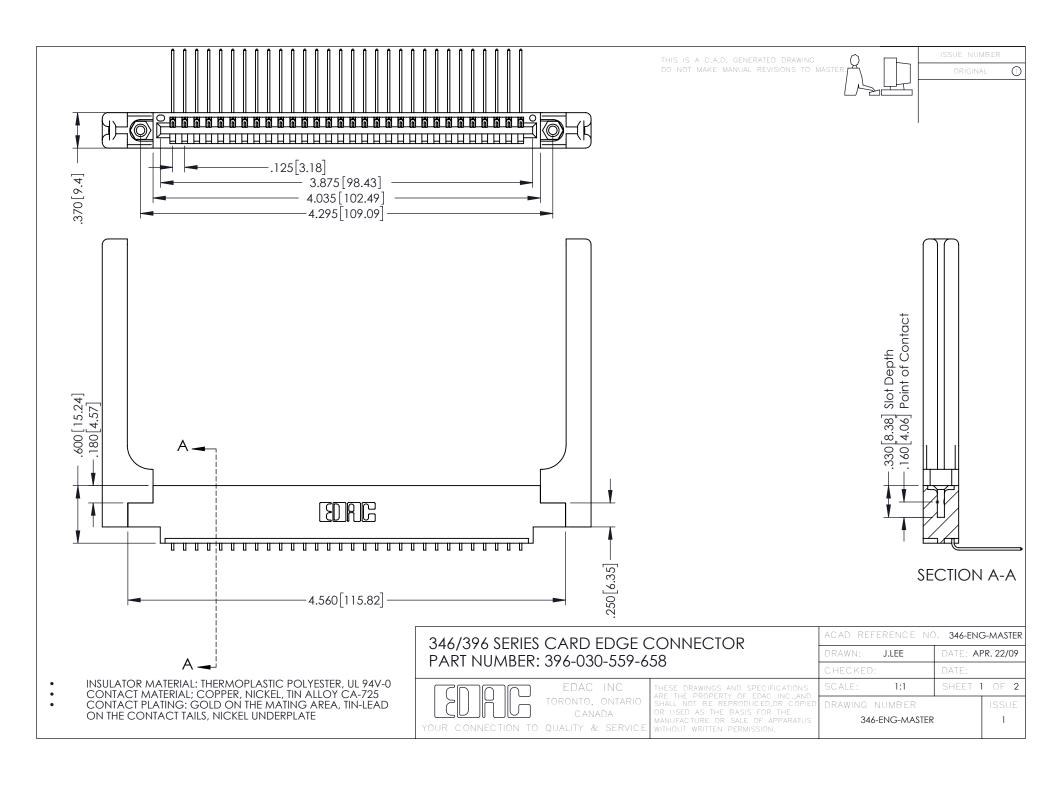

**Contact Code 555** 

**Contact Code 556** 

INSULATOR MATERIAL: THERMOPLASTIC POLYESTER, UL 94V-0 CONTACT MATERIAL; COPPER, NICKEL, TIN ALLOY CA-725

CONTACT PLATING: GOLD ON THE MATING AREA, TIN-LEAD ON THE CONTACT TAILS, NICKEL UNDERPLATE

## 346/396 SERIES CARD EDGE CONNECTOR CONTACT CODE 555,556,558,559,560 DIMENSIONS

YOUR CONNECTION TO QUALITY & SERVICE

|   | ACAD REFERENCE NO. 346-ENG-MASTER |                  |
|---|-----------------------------------|------------------|
|   | DRAWN: J.LEE                      | DATE: APR. 22/09 |
|   | CHECKED:                          | DATE:            |
|   | SCALE: 1:1                        | SHEET 2 OF 2     |
| D | DRAWING NUMBER                    | ISSUE            |

346-ENG-MASTER