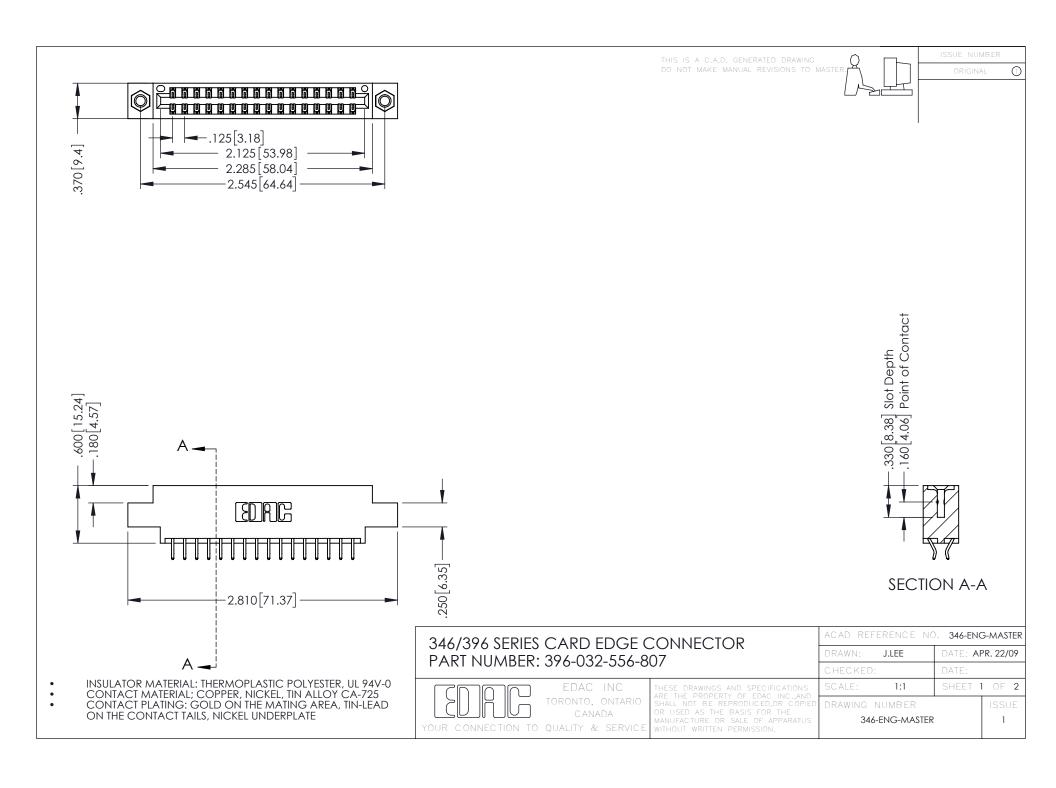

**Contact Code 555** 

**Contact Code 556** 

INSULATOR MATERIAL: THERMOPLASTIC POLYESTER, UL 94V-0 CONTACT MATERIAL; COPPER, NICKEL, TIN ALLOY CA-725 CONTACT PLATING: GOLD ON THE MATING AREA, TIN-LEAD

ON THE CONTACT TAILS, NICKEL UNDERPLATE

## 346/396 SERIES CARD EDGE CONNECTOR CONTACT CODE 555,556,558,559,560 DIMENSIONS

YOUR CONNECTION TO QUALITY & SERVICE

|   | ACAD REFERENCE NO. 346-ENG-MASTER |                  |
|---|-----------------------------------|------------------|
|   | DRAWN: J.LEE                      | DATE: APR. 22/09 |
|   | CHECKED:                          | DATE:            |
|   | SCALE: 1:1                        | SHEET 2 OF 2     |
| D | DRAWING NUMBER                    | ISSUE            |