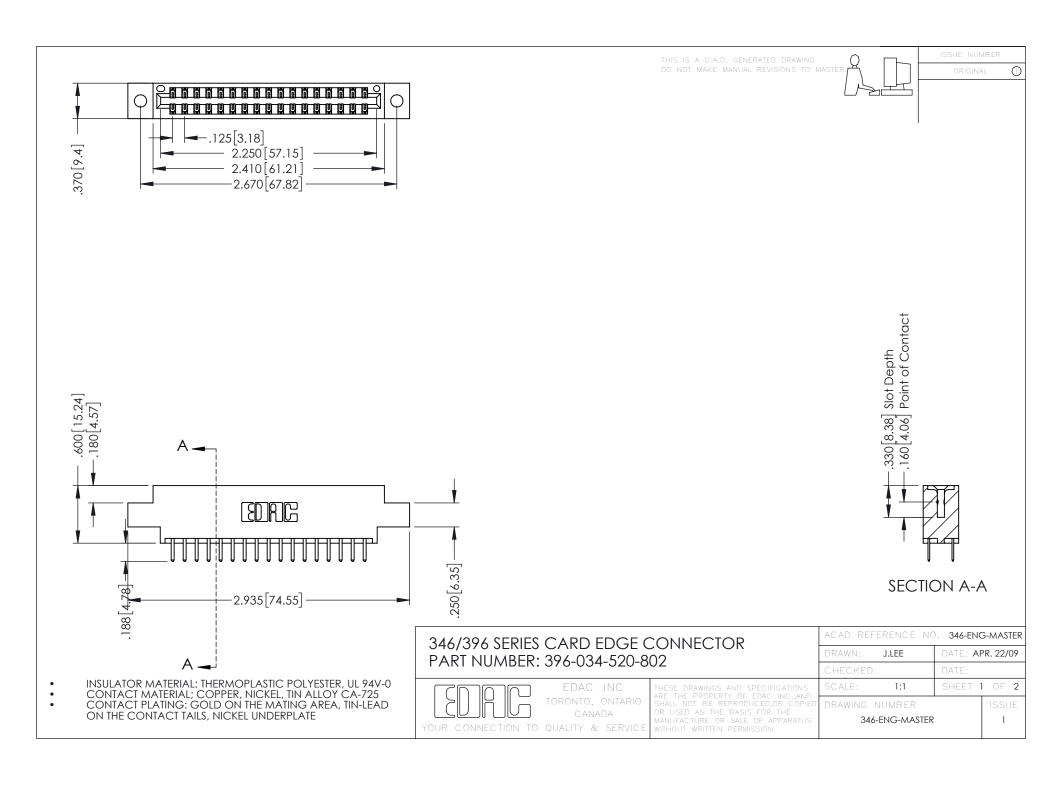

**Contact Code 555** 

**Contact Code 556** 

INSULATOR MATERIAL: THERMOPLASTIC POLYESTER, UL 94V-0 CONTACT MATERIAL; COPPER, NICKEL, TIN ALLOY CA-725 CONTACT PLATING: GOLD ON THE MATING AREA, TIN-LEAD

ON THE CONTACT TAILS, NICKEL UNDERPLATE

## 346/396 SERIES CARD EDGE CONNECTOR CONTACT CODE 555,556,558,559,560 DIMENSIONS

YOUR CONNECTION TO QUALITY & SERVICE

|   | ACAD REFERENCE NO. 346-ENG-MASTER |                  |
|---|-----------------------------------|------------------|
|   | DRAWN: J.LEE                      | DATE: APR. 22/09 |
|   | CHECKED:                          | DATE:            |
|   | SCALE: 1:1                        | SHEET 2 OF 2     |
| D | DRAWING NUMBER                    | ISSUE            |

346-ENG-MASTER