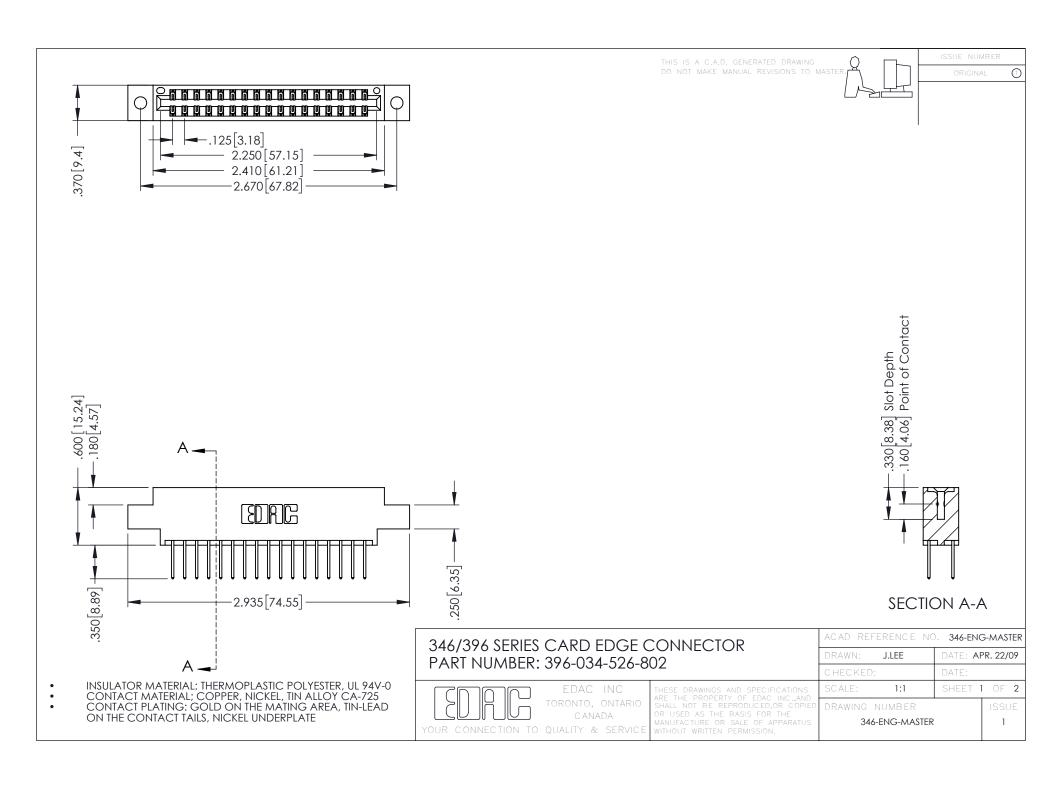

**Contact Code 555** 

**Contact Code 556** 

INSULATOR MATERIAL: THERMOPLASTIC POLYESTER, UL 94V-0 CONTACT MATERIAL; COPPER, NICKEL, TIN ALLOY CA-725 CONTACT PLATING: GOLD ON THE MATING AREA, TIN-LEAD

ON THE CONTACT TAILS, NICKEL UNDERPLATE