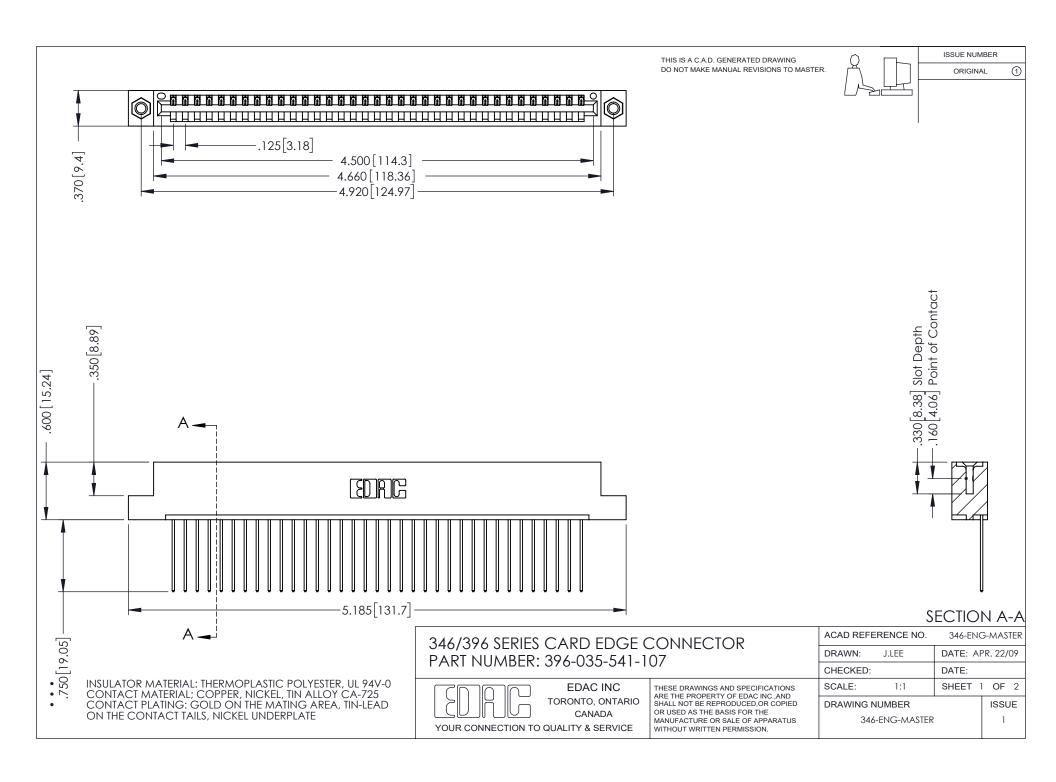

## **Contact Code 556**

INSULATOR MATERIAL: THERMOPLASTIC POLYESTER, UL 94V-0 CONTACT MATERIAL; COPPER, NICKEL, TIN ALLOY CA-725 CONTACT PLATING: GOLD ON THE MATING AREA, TIN-LEAD

ON THE CONTACT TAILS, NICKEL UNDERPLATE

## 346/396 SERIES CARD EDGE CONNECTOR CONTACT CODE 555,556,558,559,560 DIMENSIONS

YOUR CONNECTION TO QUALITY & SERVICE

**EDAC INC** TORONTO, ONTARIO CANADA

THESE DRAWINGS AND SPECIFICATIONS ARE THE PROPERTY OF EDAC INC.,AND SHALL NOT BE REPRODUCED, OR COPIED OR USED AS THE BASIS FOR THE MANUFACTURE OR SALE OF APPARATUS WITHOUT WRITTEN PERMISSION.