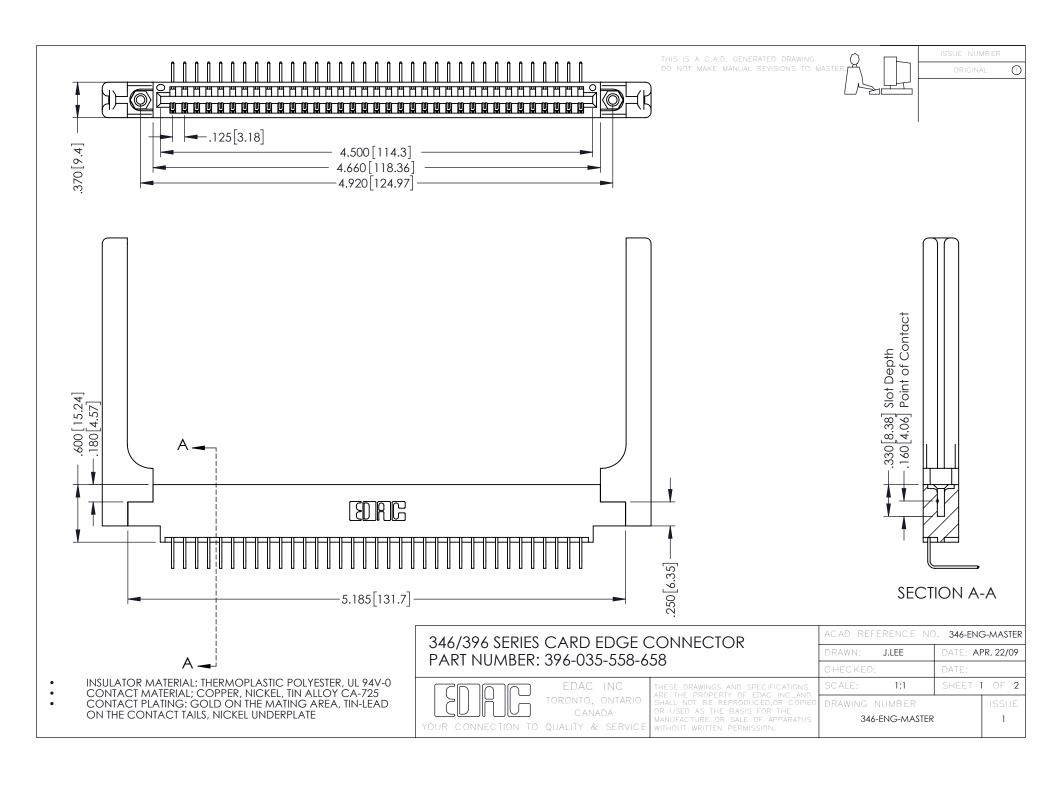

**Contact Code 555** 

**Contact Code 556** 

INSULATOR MATERIAL: THERMOPLASTIC POLYESTER, UL 94V-0 CONTACT MATERIAL; COPPER, NICKEL, TIN ALLOY CA-725

CONTACT PLATING: GOLD ON THE MATING AREA, TIN-LEAD ON THE CONTACT TAILS, NICKEL UNDERPLATE

## 346/396 SERIES CARD EDGE CONNECTOR CONTACT CODE 555,556,558,559,560 DIMENSIONS

YOUR CONNECTION TO QUALITY & SERVICE

|   | ACAD REFERENCE NO. 346-ENG-MASTER |                  |
|---|-----------------------------------|------------------|
|   | DRAWN: J.LEE                      | DATE: APR. 22/09 |
|   | CHECKED:                          | DATE:            |
|   | SCALE: 1:1                        | SHEET 2 OF 2     |
| D | DRAWING NUMBER                    | ISSUE            |

346-ENG-MASTER